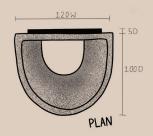

## DAY TALL INTERIOR CERAMIC WALL LIGHT

Proudly Handmade in Tasmania

PRODUCT CODE WP\_DAY\_T\_GU10

DIMENSIONS (mm) 120W x 100D x 260H +/- 5mr

WEIGHT (kg) 2.5

CLAY TYPE Smooth

GLAZE FINISH Eggshell White

LIGHT DIRECTION Globe direction down, emits soft upwards glow