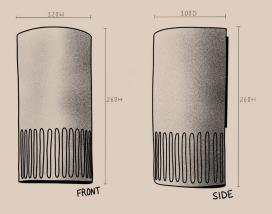

## DAY TALL INTERIOR CERAMIC WALL LIGHT

Proudly Handmade in Tasmania

PRODUCT CODE WP\_DAY\_T\_GU10

DIMENSIONS (mm) 120W x 100D x 260H +/- 5mr

WEIGHT (kg) 2.5

CLAY TYPE Smooth

GLAZE FINISH Eggshell White

LIGHT DIRECTION Globe direction down, emits soft upwards glow