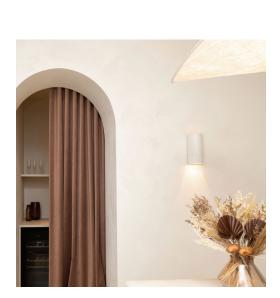

## DAY TALL INTERIOR CERAMIC WALL LIGHT

Proudly Handmade in Tasmania

PRODUCT CODE WP\_DAY\_T\_GU10

DIMENSIONS (mm) 120W x 100D x 260H +/- 5mr

WEIGHT (kg) 2.5

CLAY TYPE Smooth

GLAZE FINISH Eggshell White

LIGHT DIRECTION Globe direction down, emits soft upwards glow

**LIGHT SOURCE** GU10 240V, LED, dimmable, 5-10W, globe not included.

IP RATING IP20- For indoor use only, please refer to Wet Area IP Zone Diagram for bathroom installation locations.

MOUNTING PLATE FINISH White powder coated aluminium, protected against corrosion.