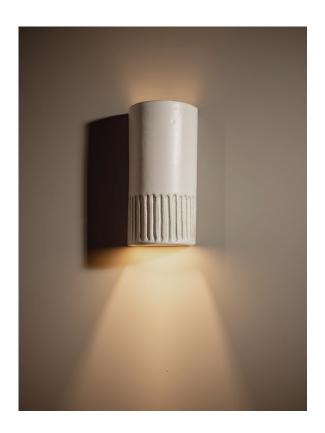

## DAY TALL INTERIOR CERAMIC WALL LIGHT

Proudly Handmade in Tasmania

PRODUCT CODE WP\_DAY\_T\_GU10

DIMENSIONS (mm) 120W x 100D x 260H +/- 5mr

WEIGHT (kg) 2.5

CLAY TYPE Smooth

GLAZE FINISH Eggshell White

LIGHT DIRECTION Globe direction down, emits soft upwards glow

**LIGHT SOURCE** GU10 240V, LED, dimmable, 5-10W, globe not included.

IP RATING IP20- For indoor use only, please refer to Wet Area IP Zone Diagram for bathroom installation locations.

MOUNTING PLATE FINISH White powder coated aluminium, protected against corrosion.