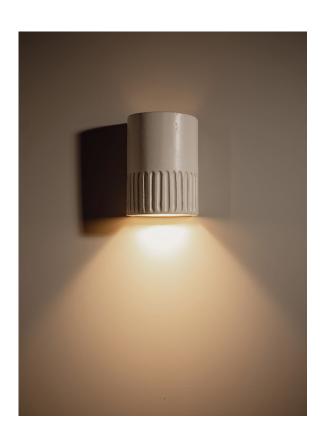

## DAY SHORT INTERIOR CERAMIC WALL LIGHT

Proudly Handmade in Tasmania

PRODUCT CODE WP\_DAY\_S\_GU

DIMENSIONS (mm) 120W x 100D x 180H +/- 5mr

WEIGHT (kg) 2.0

CLAY TYPE Smooth

GLAZE FINISH Eggshell White

LIGHT DIRECTION Globe direction down, emits soft upwards glow

**LIGHT SOURCE** GU10 240V, LED, dimmable, 5-10W, globe not included.

IP RATING IP20- For indoor use only, please refer to Wet Area IP Zone Diagram for bathroom installation locations.

MOUNTING PLATE FINISH White powder coated aluminium, protected against corrosion.