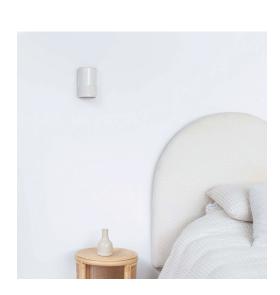

## DAY SHORT INTERIOR CERAMIC WALL LIGHT

Proudly Handmade in Tasmania

PRODUCT CODE WP\_DAY\_S\_GU

DIMENSIONS (mm) 120W x 100D x 180H +/- 5mr

WEIGHT (kg) 2.0

CLAY TYPE Smooth

GLAZE FINISH Eggshell White

LIGHT DIRECTION Globe direction down, emits soft upwards glow