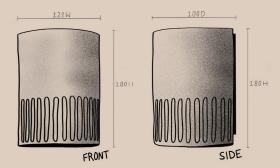

## DAY SHORT INTERIOR CERAMIC WALL LIGHT

Proudly Handmade in Tasmania

PRODUCT CODE WP\_DAY\_S\_GU

DIMENSIONS (mm) 120W x 100D x 180H +/- 5mr

WEIGHT (kg) 2.0

CLAY TYPE Smooth

GLAZE FINISH Eggshell White

LIGHT DIRECTION Globe direction down, emits soft upwards glow