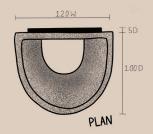

## DAY SHORT INTERIOR CERAMIC WALL LIGHT

Proudly Handmade in Tasmania

PRODUCT CODE WP\_DAY\_S\_GU

DIMENSIONS (mm) 120W x 100D x 180H +/- 5mr

WEIGHT (kg) 2.0

CLAY TYPE Smooth

GLAZE FINISH Eggshell White

LIGHT DIRECTION Globe direction down, emits soft upwards glow