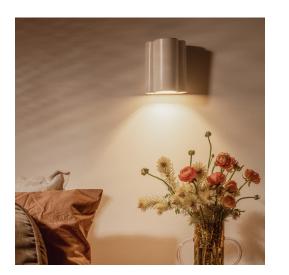

## CLOUD CERAMIC WALL LIGHT

Proudly Handmade in Tasmania

 PRODUCT CODE
 WP\_CLO\_S

 DIMENSIONS (mm)
 140W x 110D x 170H +/- 5mm

 WEIGHT (kg)
 2.0

 CLAY TYPE
 Smooth

 GLAZE FINISH
 Eagshell White

LIGHT DIRECTION Globe direction down, closed ceramic top.

LIGHT SOURCE GU10 240V, LED, dimmable, 5-10W, globe not included.

IP RATING IP33- For exterior use, please refer to AS-NZS 3000:2018 pages 2014 & 2015 and speak with your licensed electrician.

MOUNTING PLATE FINISH White powder coated aluminium, protected against corrosion.