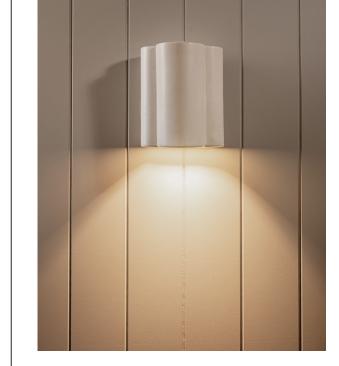

## CLOUD CERAMIC WALL LIGHT

Proudly Handmade in Tasmania

 PRODUCT CODE
 WP\_CLO\_S

 DIMENSIONS (mm)
 140W x 110D x 170H +/- 5mm

 WEIGHT (kg)
 2.0

 CLAY TYPE
 Smooth

 GLAZE FINISH
 Eagshell White

LIGHT DIRECTION Globe direction down, closed ceramic top.

LIGHT SOURCE GU10 240V, LED, dimmable, 5-10W, globe not included.

IP RATING IP33- For exterior use, please refer to AS-NZS 3000:2018 pages 2014 & 2015 and speak with your licensed electrician.

MOUNTING PLATE FINISH White powder coated aluminium, protected against corrosion.