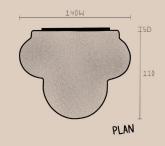

## CLOUD CERAMIC WALL LIGHT

Proudly Handmade in Tasmania

 PRODUCT CODE
 WP\_CLO\_S

 DIMENSIONS (mm)
 140W x 110D x 170H +/- 5mm

 WEIGHT (kg)
 2.0

 CLAY TYPE
 Smooth

 GLAZE FINISH
 Eagshell White

LIGHT DIRECTION Globe direction down, closed ceramic top.