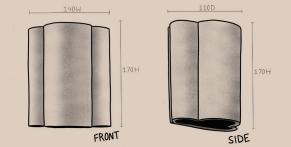

## CLOUD CERAMIC WALL LIGHT

Proudly Handmade in Tasmania

 PRODUCT CODE
 WP\_CLO\_S

 DIMENSIONS (mm)
 140W x 110D x 170H +/- 5mm

 WEIGHT (kg)
 2.0

 CLAY TYPE
 Smooth

 GLAZE FINISH
 Eagshell White

LIGHT DIRECTION Globe direction down, closed ceramic top.