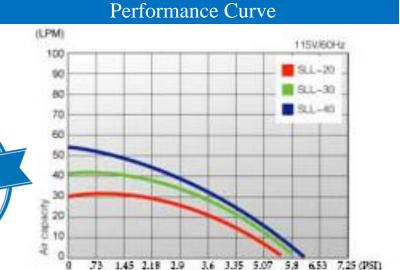

## **Product Details:**

- Easy maintenance –
  occasional filter changes
  necessary
- Oil free operation
- Quiet operation, 39 dBA
- Compatible with external alarms
- Single port

| Rated Voltage      | VAC     | 115   |
|--------------------|---------|-------|
| Power supply       | Hz      | 60    |
| Frequency          |         |       |
| Power              | W       | 45    |
| Consumption        |         |       |
| Rated Loading      | PSI     | 1.7   |
| Pressure           |         |       |
| Maximum            | L / min | 50    |
| Airflow            | cfm     | 1.9   |
| Airflow Volume     | L/min   | 46    |
| (@ rated pressure) | cfm     | 1.6   |
| Noise Level        | dB(A)   | 39    |
| Weight             | lbs.    | 9.9   |
| Length             | In      | 10.01 |
| Width              | In      | 7     |
| Height             | In      | 7     |

## SPECIFICATIONS FOR SECOH SLL-40

- 1.9 cfm / 50 lpm maximum air flow (@ 0 PSI)
- 46 lpm (Liter Per Minute) @ 1.7 PSI
- 120 VAC, 60 Hz, 45 W
- 39 dBA measured at one meter
- Dimensions 10.01" x 7" x 7"
- 9.9 Pounds