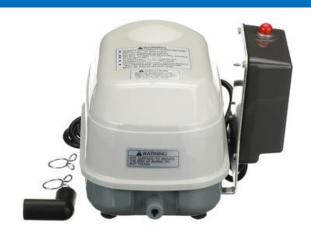

## SECOH SLL-40A

## **Product Details:**

- Easy maintenance –
  occasional filter changes
  necessary
- Oil free operation
- Quiet operation, 39 dBA
- Integral pressure alarm
- Single Port

| Rated Voltage  | VAC   | 115     |
|----------------|-------|---------|
| Power supply   | Hz    | 60      |
| Frequency      |       |         |
| Power          | W     | 45      |
| Consumption    |       |         |
| Rated Loading  | PSI   | 1.7     |
| Pressure       |       |         |
| Maximum        | L/    | 50      |
| Airflow        | min   |         |
|                | cfm   | 1.9     |
| Airflow Volume | L/    | 46      |
| (@ rated       | min   |         |
| pressure)      | cfm   | 1.6     |
| Noise Level    | dB(A) | 39      |
| Weight         | lbs.  | Approx. |
|                |       | 11      |
| Length         | In    | 10.01   |
| Width          | In    | Approx. |
|                |       | 10      |
| Height         | In    | 7       |

## SPECIFICATIONS FOR SECOH SLL-40A

- 1.9 cfm / 50 lpm maximum air flow
- 46 lpm (Liters Per Minute) @ 1.7 PSI
- 120 VAC, 60 Hz, 45 W
- 39 dBA measured at one meter
- Dimensions 10" x 10" 7"
- 11 pounds