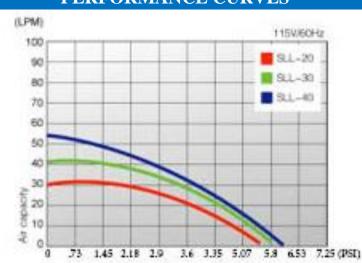

|         |
| Rated Loading  | PSI   | 1.7     |
| Pressure       |       |         |
| Maximum        | L/    | 50      |
| Airflow        | min   |         |
|                | cfm   | 1.9     |
| Airflow Volume | L/    | 46      |
| (@ rated       | min   |         |
| pressure)      | cfm   | 1.6     |
| Noise Level    | dB(A) | 39      |
| Weight         | lbs.  | Approx. |
|                |       | 11      |
| Length         | In    | 10.01   |
| Width          | In    | Approx. |
|                |       | 10      |
| Height         | In    | 7       |

## SPECIFICATIONS FOR SECOH SLL-40A

- 1.9 cfm / 50 lpm maximum air flow
- 46 lpm (Liters Per Minute) @ 1.7 PSI
- 120 VAC, 60 Hz, 45 W
- 39 dBA measured at one meter
- Dimensions 10" x 10" 7"
- 11 pounds



## PERFORMANCE CURVES