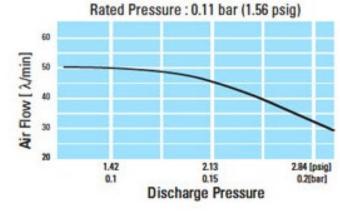

## PERFORMANCE CURVES

### AIR FLOW CHARACTERISTICS

# **SPECIFICATIONS FOR MEDO LA45**

- 2.54 cfm Max Air Flow
- 60 Liters of Air Per Minute
- 4.63 psi Max Continuous Operating Pressure
- 120VAC, 60 Hz, 1.0A, 45 Watts
- Dimensions:  $8.15^{\prime\prime}$  L x  $7.16^{\prime\prime}$  W x  $8.07^{\prime\prime}$  H
- 38 dBA 🛛 1 meter
- Includes Rubber 90 Connection Fitting
- UL Rated for Outdoor Use