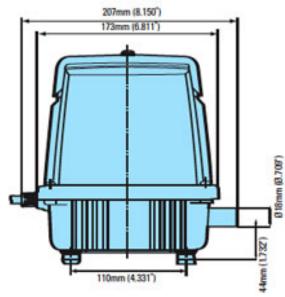

#### DIMENSIONS

# **SPECIFICATIONS FOR MEDO LA45**

- 2.54 cfm Max Air Flow
- 60 Liters of Air Per Minute
- 4.63 psi Max Continuous Operating Pressure
- 120VAC, 60 Hz, 1.0A, 45 Watts
- Dimensions:  $8.15^{\prime\prime}$  L x  $7.16^{\prime\prime}$  W x  $8.07^{\prime\prime}$  H
- 38 dBA 🛛 1 meter
- Includes Rubber 90 Connection Fitting
- UL Rated for Outdoor Use