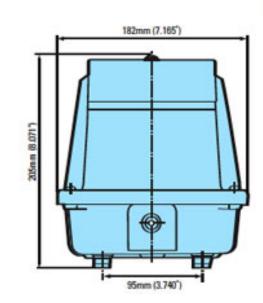

#### DIMENSIONS

# **SPECIFICATIONS FOR MEDO LA45**

- 2.54 cfm Max Air Flow
- 60 Liters of Air Per Minute
- 4.63 psi Max Continuous Operating Pressure
- 120VAC, 60 Hz, 1.0A, 45 Watts
- Dimensions:  $8.15^{\prime\prime}$  L x  $7.16^{\prime\prime}$  W x  $8.07^{\prime\prime}$  H
- 38 dBA 🛛 1 meter
- Includes Rubber 90 Connection Fitting
- UL Rated for Outdoor Use