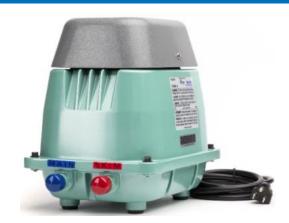

## **HIBLOW HP-60W**

### **Product Details:**

- Includes pressure tap location for external alarm sensor
- Dual Port
- Will support an airlift style skimmer
- 6' power cord
- Quiet operation, 36 dBA

| Rated Voltage (VAC)       | 120  |
|---------------------------|------|
| Power Consumption (Watts) | 68   |
| Rated Pressure (PSI)      | 2.13 |
| Rated Air Flow            | 60   |
| (Ipm @ Rated Pressures)   |      |
| Maximum Airflow           | 100  |
| (lpm @ 0 PSI)             |      |
| Max. Cont. Operating      | 3.6  |
| Pressure (PSI)            |      |
| Noise Level (dBA)         | 36   |
| Weight (lbs.)             | 15.4 |

# SPECIFICATIONS FOR HIBLOW HP-60W

- 3.5 cfm / 100 lpm maximum air flow (@ 0 PSI)
- 60 lpm (Liters Per Minute) @ 2.13 PSI
- 3.6 PSI maximum continuous operating pressure
- 120 VAC, 60 Hz, 1.3 A, 68 W
- Dimensions Approximately
- 11" x 8" x 8"
- 16 pounds