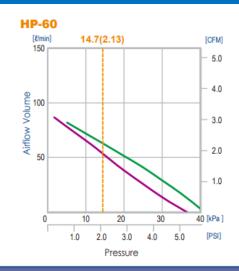

## PERFORMANCE CURVES

### Performance Curves

---- Rated Loading Pressure [kPa(PSI)]
---- 50Hz ----- 60Hz

### **Product Details:**

- Includes pressure tap location for external alarm sensor
- Dual Port
- Will support an airlift style skimmer
- 6' power cord
- Quiet operation, 36 dBA

| Rated Voltage (VAC)       | 120  |
|---------------------------|------|
| Power Consumption (Watts) | 68   |
| Rated Pressure (PSI)      | 2.13 |
| Rated Air Flow            | 60   |
| (Ipm @ Rated Pressures)   |      |
| Maximum Airflow           | 100  |
| (lpm @ 0 PSI)             |      |
| Max. Cont. Operating      | 3.6  |
| Pressure (PSI)            |      |
| Noise Level (dBA)         | 36   |
| Weight (lbs.)             | 15.4 |

# SPECIFICATIONS FOR HIBLOW HP-60W

- 3.5 cfm / 100 lpm maximum air flow (@ 0 PSI)
- 60 lpm (Liters Per Minute) @ 2.13 PSI
- 3.6 PSI maximum continuous operating pressure
- 120 VAC, 60 Hz, 1.3 A, 68 W
- Dimensions Approximately
- 11" x 8" x 8"
- 16 pounds