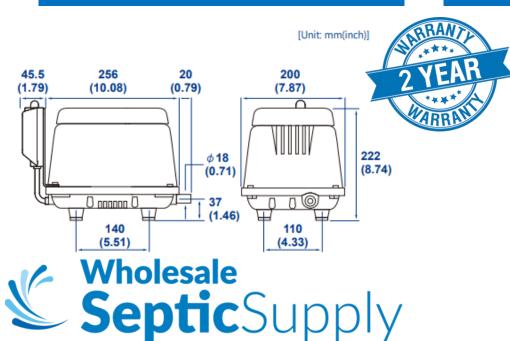

# **HIBLOW HP-120A**

### **Product Details:**

- Pumps equipped with thermal overload protection
- Integral low-pressure alarm
- Single Port
- 6' power cord
- Quiet operation, 40 dBA



| Rated Voltage (VAC)        | 120  |
|----------------------------|------|
| Power Consumption (Watts)  | 125  |
| Rated Pressure (PSI)       | 3.6  |
| Rated Air Flow             | 120  |
| (lpm @ Rated Pressures)    |      |
| Maximum Airflow            | 150  |
| (lpm @ 0 PSI)              |      |
| Max. Cont. Operating       | 3.6  |
| Pressure (PSI)             |      |
| Rated Pressure Range (PSI) | 2.57 |
| Noise Level (dBA)          | 40   |
| Weight (lb.)               | 19.5 |

## **DIMENSIONS**

# PERFORMANCE CURVES





#### Performance Curves

---- Rated Loading Pressure [kPa(PSI)]
---- 50Hz ----- 60Hz