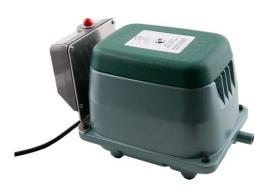

# **HIBLOW HP-120A**

### **Product Details:**

- Pumps equipped with thermal overload protection
- Integral low-pressure alarm
- Single Port
- 6' power cord
- Quiet operation, 40 dBA

| Rated Voltage (VAC)        | 120  |
|----------------------------|------|
| Power Consumption (Watts)  | 125  |
| Rated Pressure (PSI)       | 3.6  |
| Rated Air Flow             | 120  |
| (lpm @ Rated Pressures)    |      |
| Maximum Airflow            | 150  |
| (lpm @ 0 PSI)              |      |
| Max. Cont. Operating       | 3.6  |
| Pressure (PSI)             |      |
| Rated Pressure Range (PSI) | 2.57 |
| Noise Level (dBA)          | 40   |
| Weight (lb.)               | 19.5 |