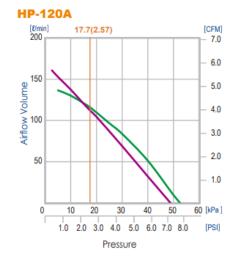

# PERFORMANCE CURVES

#### Performance Curves

---- Rated Loading Pressure [kPa(PSI)]
---- 50Hz ----- 60Hz