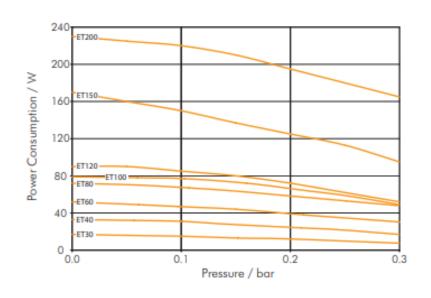

# BLUE DIAMOND ET80A PUMP

#### **Product Features:**

- Highly reliable, unique, die cast piston Construction
- UL-approved for outdoor use
- Integrated grounded line cord
- Service life expectancy of 6 years with Proper installation and periodic maintenance



| Max Flow (Ipm)                         | 80   |
|----------------------------------------|------|
| Max Cont. Operating Max Pressure (PSI) | 1.45 |
| Power Consumption (watts)              | 85   |
| Noise Level (dBa 🛽 lm.)                | 40   |
| Weight (lb)                            | 15.4 |

### DIMENSIONS

## PERFORMANCE CURVES





## SPECIFICATIONS FOR BLUE DIAMOND ET80a

- 2.83 cfm Max Air Flow
- 40 Liters of Air Per Minute
- 2.18 psi Max Continuous Operating Pressure
- 120VAC, 60 Hz, 1.7A, 30 Watts
- 40 dBA @ 1 meter
- Dimensions: 10.24" L x 7.28" W x 7.91" H
- Includes Rubber 90 and Alarm Connection Fittings
- UL Rated for Outdoor Use