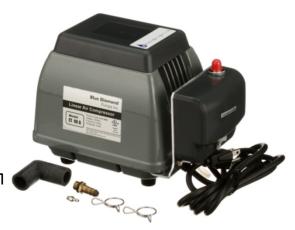

# BLUE DIAMOND ET80A PUMP

#### **Product Features:**

- Highly reliable, unique, die cast piston Construction
- UL-approved for outdoor use
- Integrated grounded line cord
- Service life expectancy of 6 years with Proper installation and periodic maintenance

## SPECIFICATIONS FOR BLUE DIAMOND ET80a

- 2.83 cfm Max Air Flow
- 40 Liters of Air Per Minute
- 2.18 psi Max Continuous Operating Pressure
- 120VAC, 60 Hz, 1.7A, 30 Watts
- 40 dBA @ 1 meter
- Dimensions: 10.24" L x 7.28" W x 7.91" H
- Includes Rubber 90 and Alarm Connection Fittings
- UL Rated for Outdoor Use