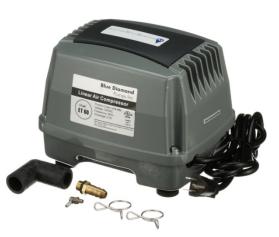

# **BLUE DIAMOND ET80 PUMP**

# SPECIFICATIONS FOR BLUE DIAMOND ET80

- 2.83 cfm Max Air Flow
- 80 Liters of Air Per Minute
- 2.47 psi Max Continuous Operating Pressure
- 60VAC, 60 Hz, 1.5A, 85 Watts
- 40 dBA 🛛 1 meter
- Dimensions: 8.26" L x 7.28" W x 6.73" H
- Includes Rubber 90 and Alarm Connection Fittings
- UL Rated for Outdoor Use