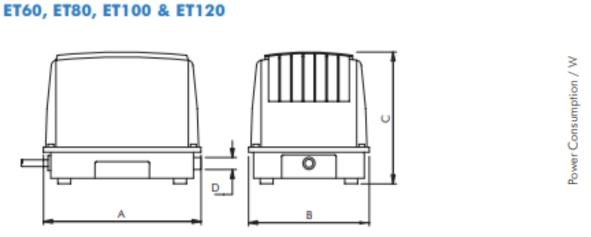

DIMENSIONS

| Max Flow (Ipm)                         | 80   |
|----------------------------------------|------|
| Max Cont. Operating Max Pressure (PSI) | 1.45 |
| Power Consumption (watts)              | 85   |
| Noise Level (dBa 🖻 lm.)                | 40   |
| Weight (lb)                            | 15.4 |