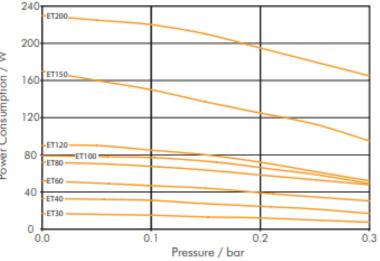

# **BLUE DIAMOND ET80 PUMP**

### **Product Features:**

- Highly reliable, unique, die cast piston Construction
- UL-approved for outdoor use ullet
- Integrated grounded line cord  $\bullet$
- Service life expectancy of 6 years with Proper installation and periodic maintenance

DIMENSIONS



| Max Flow (Ipm)                         | 80   |
|----------------------------------------|------|
| Max Cont. Operating Max Pressure (PSI) | 1.45 |
| Power Consumption (watts)              | 85   |
| Noise Level (dBa 🖻 lm.)                | 40   |
| Weight (lb)                            | 15.4 |

## PERFORMANCE CURVES





# SPECIFICATIONS FOR BLUE DIAMOND ET80

- 2.83 cfm Max Air Flow
- 80 Liters of Air Per Minute
- 2.47 psi Max Continuous Operating Pressure
- 60VAC, 60 Hz, 1.5A, 85 Watts
- 40 dBA 🛛 1 meter
- Dimensions: 8.26" L x 7.28" W x 6.73" H
- Includes Rubber 90 and Alarm Connection Fittings
- UL Rated for Outdoor Use