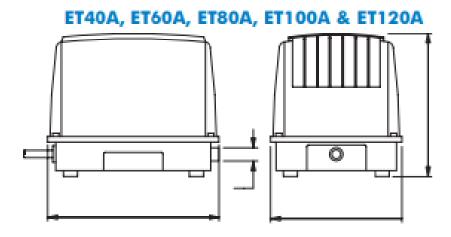

### DIMENSIONS

# SPECIFICATIONS FOR BLUE DIAMOND ETGOA

- 2.12 cfm Max Air Flow
- 60 Liters of Air Per Minute
- 2.47 psi Max Continuous Operating Pressure
- 60VAC, 60 Hz, 1.5A, 55 Watts
- 40 dBA @ 1 meter
- Dimensions: 9.96" L x 6.50" W x 7.20" H
- Includes Rubber 90 and Alarm Connection Fittings
- UL Rated for Outdoor Use