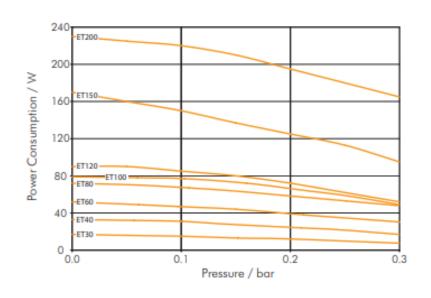

# PERFORMANCE CURVES

| Max Flow (Ipm)                         | 60   |
|----------------------------------------|------|
| Max Cont. Operating Max Pressure (PSI) | 1.45 |
| Power Consumption (watts)              | 55   |
| Noise Level (dBa 🛽 lm.)                | 40   |
| Weight (lb)                            | 13.2 |

# SPECIFICATIONS FOR BLUE DIAMOND ETGOA

- 2.12 cfm Max Air Flow
- 60 Liters of Air Per Minute
- 2.47 psi Max Continuous Operating Pressure
- 60VAC, 60 Hz, 1.5A, 55 Watts
- 40 dBA @ 1 meter
- Dimensions: 9.96" L x 6.50" W x 7.20" H
- Includes Rubber 90 and Alarm Connection Fittings
- UL Rated for Outdoor Use