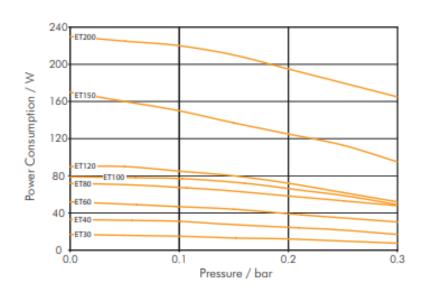

# BLUE DIAMOND ETGO PUMP

#### **Product Features:**

- Highly reliable, unique, die cast piston Construction
- UL-approved for outdoor use
- Integrated grounded line cord
- Service life expectancy of 6 years with Proper installation and periodic maintenance



| Max Flow (Ipm)                         | 60   |
|----------------------------------------|------|
| Max Cont. Operating Max Pressure (PSI) | 1.45 |
| Power Consumption (watts)              | 55   |
| Noise Level (dBa 🛽 lm.)                | 40   |
| Weight (lb)                            | 13.2 |

### DIMENSIONS

## PERFORMANCE CURVES

#### ET60, ET80, ET100 & ET120





## SPECIFICATIONS FOR BLUE DIAMOND ETGO

- 2.12 cfm Max Air Flow
- 60 Liters of Air Per Minute
- 2.47 psi Max Continuous Operating Pressure
- 60VAC, 60 Hz, 1.4A, 55 Watts
- 40 dBA @ 1 meter
- Dimensions: 7.99" L x 6.49" W x 6.02" H
- Includes Rubber 90 and Alarm Connection Fittings
- UL Rated for Outdoor Use