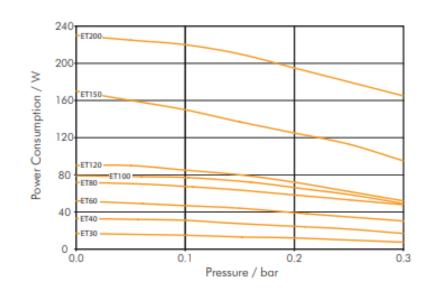

# BLUE DIAMOND 120A PUMP

#### **Product Features:**

- Highly reliable, unique, die cast piston Construction
- UL-approved for outdoor use
- Integrated grounded line cord
- Service life expectancy of 6 years with Proper installation and periodic maintenance



| Max Flow (Ipm)                         | 120  |
|----------------------------------------|------|
| Max Cont. Operating Max Pressure (PSI) | 1.45 |
| Power Consumption (watts)              | 125  |
| Noise Level (dBa 🛽 lm.)                | 45   |
| Weight (lb)                            | 20.9 |

### DIMENSIONS

# PERFORMANCE CURVES





# SPECIFICATIONS FOR BLUE DIAMOND 120A

- 4.24 cfm Max Air Flow
- 120 Liters of Air Per Minute
- 2.47 psi Max Continuous Operating Pressure
- 120VAC, 60 Hz, 1.5A, 125 Watts
- 45 dBA @ 1 meter
- Dimensions: 12.40" L x 8.36" W x 8.98" H
- Includes Rubber 90 and Alarm Connection Fittings
- UL Rated for Outdoor Use