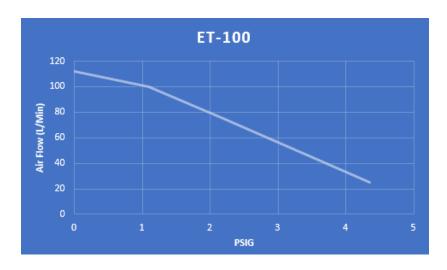

protection
- Easy maintenance
- Linear Diaphragm air pump



| D . 137.1          | 100  | X 7 1, |
|--------------------|------|--------|
| Rated Voltage      | 120  | Volts  |
| Power supply       | 60   | Hz     |
| Frequency          |      |        |
| Power Consumption  | 80   | W      |
| Maximum Pressure   | 1.45 | PSI    |
| Airflow at maximum | 100  | L/     |
| Pressure           |      | min    |
|                    | 3.53 | cfm    |
| Sound level        | 45   | dB     |
| Weight             | 18.7 | lbs.   |
| Length             | 9.37 | In     |
| Width              | 7.71 | In     |
| Height             | 6.96 | In     |
| Outlet Outer       | 0.71 | In     |
| Diameter           |      |        |

# Wholesale SepticSupply

## **DIMENSIONS**

# 0.7

### PERFORMANCE CURVE