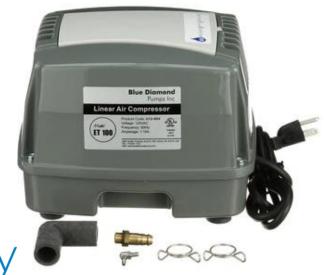

### Blue Diamond ET100

### **Product Details:**

- Quiet operation
- Oil free operation
- Thermal over load protection
- Easy maintenance
- Linear Diaphragm air pump

| D . 137.1          | 100  | X 7 1, |
|--------------------|------|--------|
| Rated Voltage      | 120  | Volts  |
| Power supply       | 60   | Hz     |
| Frequency          |      |        |
| Power Consumption  | 80   | W      |
| Maximum Pressure   | 1.45 | PSI    |
| Airflow at maximum | 100  | L/     |
| Pressure           |      | min    |
|                    | 3.53 | cfm    |
| Sound level        | 45   | dB     |
| Weight             | 18.7 | lbs.   |
| Length             | 9.37 | In     |
| Width              | 7.71 | In     |
| Height             | 6.96 | In     |
| Outlet Outer       | 0.71 | In     |
| Diameter           |      |        |