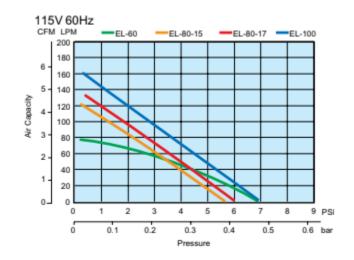

## PERFORMANCE CURVES

## SPECIFICATIONS FOR SECOH EL80A

- 4.23 C.F.M Max Air Flow
- 80 LPM (Liters Per Minute)
- 2.3 C.F.M @ 2.1 PSI
- 115 VAC, 60 Hz, 2.6A, 61 Watts
- Dimensions: 9.72" L x 7.91" W x 8.50" H
- Includes Rubber 90 Connection Fitting
- Includes air barb for alarm hose
- UL Rated for Outdoor Use
- 2 Year Warranty