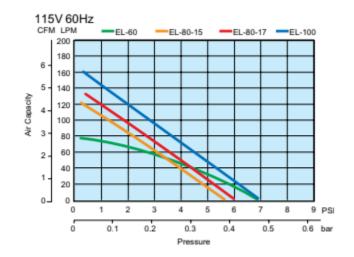

## PERFORMANCE CURVES

# SPECIFICATIONS FOR SECOH EL80

- 78 C.F.M.Max Air Flow
- 65 LPM (Liters Per Minute)
- 2.3 C.F.M @ 2.1 PSI
- 120 VAC, 60 Hz, 1.6A, 56 Watts
- Dimensions: 9.72" L x 7.91" W x 8.50" H
- Includes Rubber 90 Connection Fitting
- Includes air barb for alarm hose
- UL Rated for Outdoor Use
- 2 Year Warranty