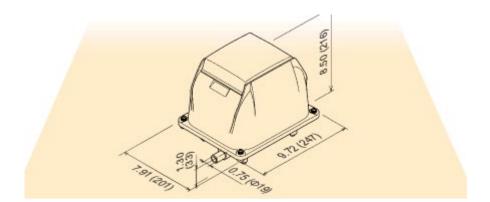

### DIMENSIONS

# SPECIFICATIONS FOR SECOH ELGO

- 78 C.F.M.Max Air Flow
- 65 LPM (Liters Per Minute)
- 2.3 C.F.M @ 2.1 PSI
- 120 VAC, 60 Hz, 1.6A, 56 Watts
- Dimensions: 9.72" L x 7.91" W x 8.50" H
- Includes Rubber 90 Connection Fitting
- Includes air barb for alarm hose
- UL Rated for Outdoor Use
- 2 Year Warranty