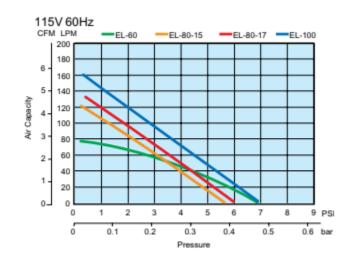

# PERFORMANCE CURVES

# SPECIFICATIONS FOR SECOH ELGO

- 78 C.F.M.Max Air Flow
- 65 LPM (Liters Per Minute)
- 2.3 C.F.M @ 2.1 PSI
- 120 VAC, 60 Hz, 1.6A, 56 Watts
- Dimensions: 9.72" L x 7.91" W x 8.50" H
- Includes Rubber 90 Connection Fitting
- Includes air barb for alarm hose
- UL Rated for Outdoor Use
- 2 Year Warranty