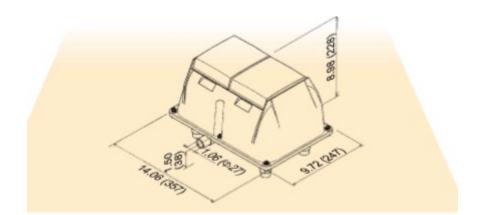

### DIMENSIONS

#### SPECIFICATIONS FOR SECOH EL120

- 6.0 C.F.M Max Air Flow
- 120 LPM (Liters Per Minute)
- 4.41 C.F.M @ 2.8 PSI
- 120 VAC, 60 Hz, 2.8A, 126 Watts
- Dimensions: 14.06" L x 9.72" W x 8.98" H
- Includes Rubber 90 Connection Fitting
- Includes air barb for alarm hose
- UL Rated for Outdoor Use
- 2 Year Warranty