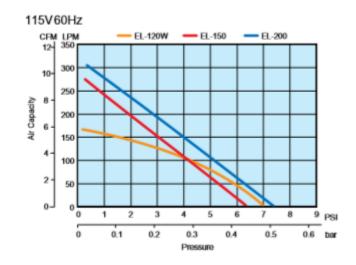

## PERFORMANCE CURVES

#### SPECIFICATIONS FOR SECOH EL120

- 6.0 C.F.M Max Air Flow
- 120 LPM (Liters Per Minute)
- 4.41 C.F.M @ 2.8 PSI
- 120 VAC, 60 Hz, 2.8A, 126 Watts
- Dimensions: 14.06" L x 9.72" W x 8.98" H
- Includes Rubber 90 Connection Fitting
- Includes air barb for alarm hose
- UL Rated for Outdoor Use
- 2 Year Warranty