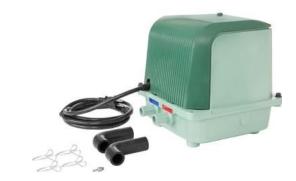

#### **Product Details:**

- Includes pressure tap location for external alarm sensor
- Equipped with thermal overload protection
- 6' power cord
- User friendly timer
- Dual outlet ports with integrated cam-style valves and programmable timer controller to alternate between two aeration processes

#### SPECIFICATIONS FOR HIBLOW DUO-60

- 3.5 cfm / 100 lpm maximum air flow (@ 0 PSI)
- 60 lpm (Liters Per Minute) @ 2.13 PSI
- 2.9 PSI maximum continuous operating pressure
- 120 VAC, 60 Hz, 0.5 A, 39 W
- 35 dBA at a distance of one meter
- Dimensions 8.27" x 7.48" x 8.35"
- 0.73 PSI 3.4 PSI rated pressure range
- 13.2 pounds