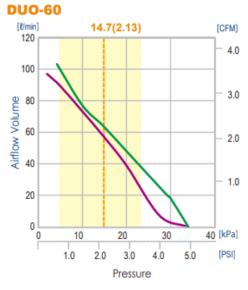

# PERFORMANCE CURVES

| Performance Curves                |                        |  |
|-----------------------------------|------------------------|--|
| Rated Loading Pressure [kPa(PSI)] |                        |  |
| — 50Hz — 60Hz                     | Pressure range for use |  |
|                                   |                        |  |

#### SPECIFICATIONS FOR HIBLOW DUO-60

- 3.5 cfm / 100 lpm maximum air flow (@ 0 PSI)
- 60 lpm (Liters Per Minute) @ 2.13 PSI
- 2.9 PSI maximum continuous operating pressure
- 120 VAC, 60 Hz, 0.5 A, 39 W
- 35 dBA at a distance of one meter
- Dimensions 8.27" x 7.48" x 8.35"
- 0.73 PSI 3.4 PSI rated pressure range
- 13.2 pounds