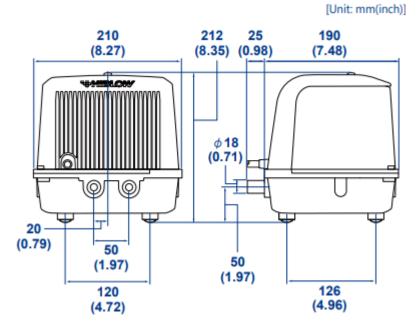

## DIMENSIONS

#### SPECIFICATIONS FOR HIBLOW DUO-60

- 3.5 cfm / 100 lpm maximum air flow (@ 0 PSI)
- 60 lpm (Liters Per Minute) @ 2.13 PSI
- 2.9 PSI maximum continuous operating pressure
- 120 VAC, 60 Hz, 0.5 A, 39 W
- 35 dBA at a distance of one meter
- Dimensions 8.27" x 7.48" x 8.35"
- 0.73 PSI 3.4 PSI rated pressure range
- 13.2 pounds