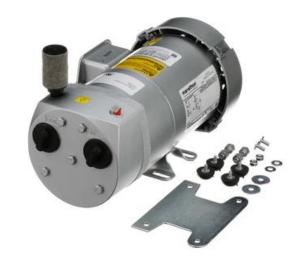

### GAST AT05-101-G215DX

### **Product Details:**

- Rotary Vane style air compressor
- Low air pulsation
- Low maintenance
- Thermal overload protection
- Oil free operation
- Heavy duty
- One-year warranty

| Rated Voltage     | Volts  | 115                |
|-------------------|--------|--------------------|
| Power supply      | Hz     | 60                 |
| Frequency         |        |                    |
| Current           | Amps   | 4.7                |
| Power             | W (hp) | 190 ( 1/4)         |
| Rotations Per     | RPM    | 1725               |
| Minute            |        |                    |
| Maximum Pressure  | PSI    | 5                  |
| Maximum Airflow   | L/min  | 135                |
|                   | cfm    | 4.8                |
| Sound level       | dB(A)  | Less than 60 dB(A) |
| Temperature Range | °F     | 33.8 – 104         |
| Weight            | lbs.   | 31                 |
| Length            | In     | 13.58              |
| Width             | In     | 8.4                |
| Height (without   | In     | 6.4                |
| filter)           |        |                    |