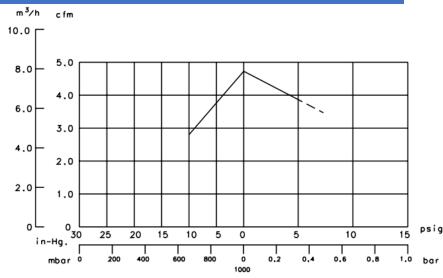

|
| Power             | W (hp) | 190 ( 1/4)         |
| Rotations Per     | RPM    | 1725               |
| Minute            |        |                    |
| Maximum Pressure  | PSI    | 5                  |
| Maximum Airflow   | L/min  | 135                |
|                   | cfm    | 4.8                |
| Sound level       | dB(A)  | Less than 60 dB(A) |
| Temperature Range | °F     | 33.8 – 104         |
| Weight            | lbs.   | 31                 |
| Length            | In     | 13.58              |
| Width             | In     | 8.4                |
| Height (without   | In     | 6.4                |
| filter)           |        |                    |



# **DIMENSIONS**

# Inches 2x 1.81 2x 1/4 NPT \$\int 6.73 \\ \int 2x 4.25 3.00



# PERFORMANCE CURVE