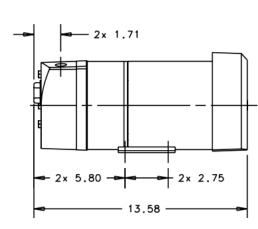

| Amps   | 4.7                |
| Power             | W (hp) | 190 ( 1/4)         |
| Rotations Per     | RPM    | 1725               |
| Minute            |        |                    |
| Maximum Pressure  | PSI    | 5                  |
| Maximum Airflow   | L/min  | 135                |
|                   | cfm    | 4.8                |
| Sound level       | dB(A)  | Less than 60 dB(A) |
| Temperature Range | °F     | 33.8 – 104         |
| Weight            | lbs.   | 31                 |
| Length            | In     | 13.58              |
| Width             | In     | 8.4                |
| Height (without   | In     | 6.4                |
| filter)           |        |                    |



# **DIMENSIONS**

# Inches 2x 1.81 2x 1/4 NPT \$\int 6.73 \\ \int 2x 4.25 3.00



# PERFORMANCE CURVE