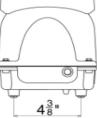

## DIMENSIONS

## FujiMAC 80r2

Product Details:

- Linear Diaphragm air pump
- Quiet Operation
- Oil free operation
- Thermal over load protection
- Easy maintenance

```
SepticSupply
```

| Rated Voltage         | 120   | Volts |
|-----------------------|-------|-------|
| Power supply          | 60    | Hz    |
| Frequency             |       |       |
| Power Consumption     | 51    | W     |
| Suggested Pressure    | 1.75- | PSI   |
| Range                 | 2.6   |       |
| Normal Pressure       | 2.2   | PSI   |
| Airflow at Rated      | 80    | L/min |
| Pressure              | 2.8   | cfm   |
| Sound level           | 39    | dB    |
| Weight                | 11    | lbs.  |
| Length                | 8 1/8 | In    |
| Width                 | 6 3/8 | In    |
| Height                | 7 1/2 | In    |
| Outlet Outer          | 3/4   | In    |
| Diameter              |       |       |
| Outlet Inner Diameter | 1/2   | In    |