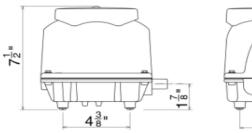

## DIMENSIONS

## FujiMAC 80r2

Product Details:

- Linear Diaphragm air pump
- Quiet Operation
- Oil free operation
- Thermal over load protection
- Easy maintenance

```
SepticSupply
```

| Rated Voltage         | 120   | Volts |
|-----------------------|-------|-------|
| Power supply          | 60    | Hz    |
| Frequency             |       |       |
| Power Consumption     | 51    | W     |
| Suggested Pressure    | 1.75- | PSI   |
| Range                 | 2.6   |       |
| Normal Pressure       | 2.2   | PSI   |
| Airflow at Rated      | 80    | L/min |
| Pressure              | 2.8   | cfm   |
| Sound level           | 39    | dB    |
| Weight                | 11    | lbs.  |
| Length                | 8 1/8 | In    |
| Width                 | 6 3/8 | In    |
| Height                | 7 1/2 | In    |
| Outlet Outer          | 3/4   | In    |
| Diameter              |       |       |
| Outlet Inner Diameter | 1/2   | In    |