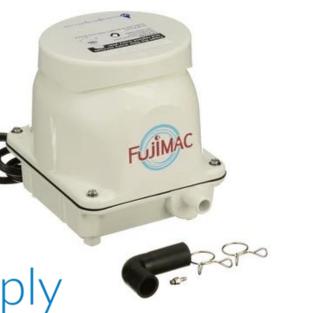

## FujiMAC 80r2

Product Details:

- Linear Diaphragm air pump
- Quiet Operation
- Oil free operation
- Thermal over load protection
- Easy maintenance

```
SepticSupply
```

| Rated Voltage         | 120   | Volts |
|-----------------------|-------|-------|
| Power supply          | 60    | Hz    |
| Frequency             |       |       |
| Power Consumption     | 51    | W     |
| Suggested Pressure    | 1.75- | PSI   |
| Range                 | 2.6   |       |
| Normal Pressure       | 2.2   | PSI   |
| Airflow at Rated      | 80    | L/min |
| Pressure              | 2.8   | cfm   |
| Sound level           | 39    | dB    |
| Weight                | 11    | lbs.  |
| Length                | 8 1/8 | In    |
| Width                 | 6 3/8 | In    |
| Height                | 7 1/2 | In    |
| Outlet Outer          | 3/4   | In    |
| Diameter              |       |       |
| Outlet Inner Diameter | 1/2   | In    |