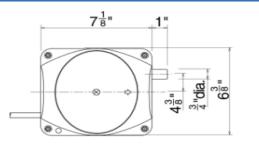

## DIMENSIONS

## FujiMAC 80r2

Product Details:

- Linear Diaphragm air pump
- Quiet Operation
- Oil free operation
- Thermal over load protection
- Easy maintenance

```
SepticSupply
```

| Rated Voltage         | 120   | Volts |
|-----------------------|-------|-------|
| Power supply          | 60    | Hz    |
| Frequency             |       |       |
| Power Consumption     | 51    | W     |
| Suggested Pressure    | 1.75- | PSI   |
| Range                 | 2.6   |       |
| Normal Pressure       | 2.2   | PSI   |
| Airflow at Rated      | 80    | L/min |
| Pressure              | 2.8   | cfm   |
| Sound level           | 39    | dB    |
| Weight                | 11    | lbs.  |
| Length                | 8 1/8 | In    |
| Width                 | 6 3/8 | In    |
| Height                | 7 1/2 | In    |
| Outlet Outer          | 3/4   | In    |
| Diameter              |       |       |
| Outlet Inner Diameter | 1/2   | In    |