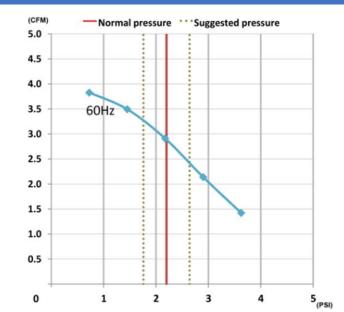

## FujiMAC 80r2

Product Details:

- Linear Diaphragm air pump
- Quiet Operation
- Oil free operation
- Thermal over load protection
- Easy maintenance

```
SepticSupply
```

| Rated Voltage         | 120   | Volts |
|-----------------------|-------|-------|
| Power supply          | 60    | Hz    |
| Frequency             |       |       |
| Power Consumption     | 51    | W     |
| Suggested Pressure    | 1.75- | PSI   |
| Range                 | 2.6   |       |
| Normal Pressure       | 2.2   | PSI   |
| Airflow at Rated      | 80    | L/min |
| Pressure              | 2.8   | cfm   |
| Sound level           | 39    | dB    |
| Weight                | 11    | lbs.  |
| Length                | 8 1/8 | In    |
| Width                 | 6 3/8 | In    |
| Height                | 7 1/2 | In    |
| Outlet Outer          | 3/4   | In    |
| Diameter              |       |       |
| Outlet Inner Diameter | 1/2   | In    |

## PERFORMANCE CURVE