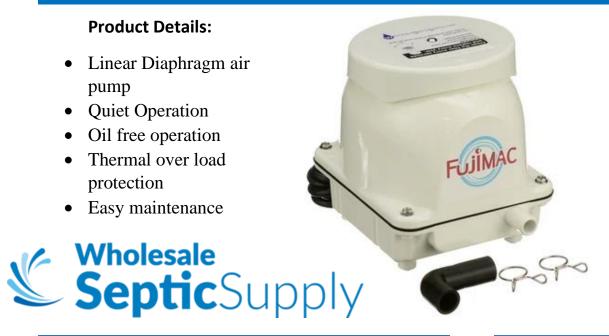

### **Product Details:**

- Linear Diaphragm air pump
- **Quiet Operation**
- Oil free operation
- Thermal over load protection
- Easy maintenance

| Rated Voltage         | 120   | Volts |
|-----------------------|-------|-------|
| Power supply          | 60    | Hz    |
| Frequency             |       |       |
| Power Consumption     | 37    | W     |
| Suggested Pressure    | 1.75  | PSI   |
| Range                 | -2.6  |       |
| Normal Pressure       | 2.2   | PSI   |
| Airflow at Rated      | 60    | L/min |
| Pressure              | 2.1   | cfm   |
| Sound level           | 37    | dB    |
| Weight                | 11    | lbs.  |
| Length                | 8 1/8 | In    |
| Width                 | 6 3/8 | In    |
| Height                | 7 1/2 | In    |
| Outlet Outer Diameter | 3/4   | In    |
| Outlet Inner Diameter | 1/2   | In    |