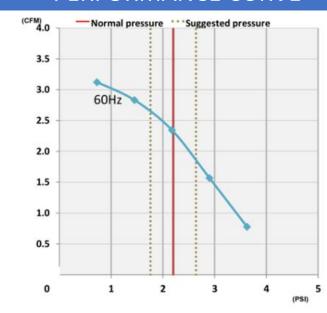

### PERFORMANCE CURVE

### **Product Details:**

- Linear Diaphragm air pump
- **Quiet Operation**
- Oil free operation
- Thermal over load protection
- Easy maintenance

| Rated Voltage         | 120   | Volts |
|-----------------------|-------|-------|
| Power supply          | 60    | Hz    |
| Frequency             |       |       |
| Power Consumption     | 37    | W     |
| Suggested Pressure    | 1.75  | PSI   |
| Range                 | -2.6  |       |
| Normal Pressure       | 2.2   | PSI   |
| Airflow at Rated      | 60    | L/min |
| Pressure              | 2.1   | cfm   |
| Sound level           | 37    | dB    |
| Weight                | 11    | lbs.  |
| Length                | 8 1/8 | In    |
| Width                 | 6 3/8 | In    |
| Height                | 7 1/2 | In    |
| Outlet Outer Diameter | 3/4   | In    |
| Outlet Inner Diameter | 1/2   | In    |