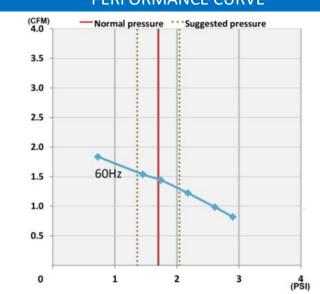

### **PERFORMANCE CURVE**

### **Product Details:**

- Linear Diaphragm air pump
- **Quiet Operation**
- Oil free operation
- Thermal over load protection
- Easy maintenance

| 120   | Volts                                                                               |
|-------|-------------------------------------------------------------------------------------|
| 60    | Hz                                                                                  |
|       |                                                                                     |
| 30    | W                                                                                   |
| 1.3 - | PSI                                                                                 |
| 2     |                                                                                     |
| 1.75  | PSI                                                                                 |
| 40    | L/min                                                                               |
| 1.4   | cfm                                                                                 |
| 37    | dB                                                                                  |
| 11    | lbs.                                                                                |
| 8 1/8 | In                                                                                  |
| 6 3/8 | In                                                                                  |
| 7 1/2 | In                                                                                  |
| 3/4   | In                                                                                  |
|       |                                                                                     |
| 1/2   | In                                                                                  |
|       | 30<br>1.3 -<br>2<br>1.75<br>40<br>1.4<br>37<br>11<br>8 1/8<br>6 3/8<br>7 1/2<br>3/4 |