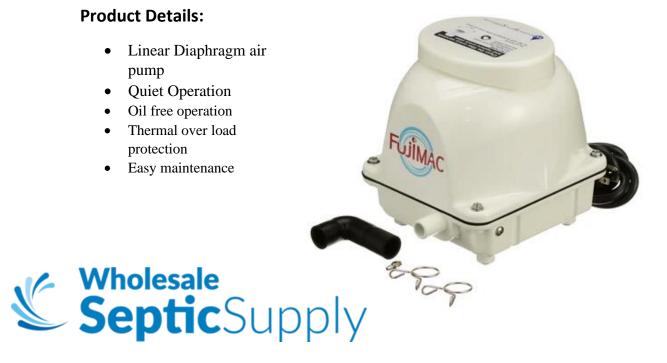

### **Product Details:**

- Linear Diaphragm air pump
- **Quiet Operation**
- Oil free operation
- Thermal over load protection
- Easy maintenance

| 120   | Volts                                                                               |
|-------|-------------------------------------------------------------------------------------|
| 60    | Hz                                                                                  |
|       |                                                                                     |
| 30    | W                                                                                   |
| 1.3 - | PSI                                                                                 |
| 2     |                                                                                     |
| 1.75  | PSI                                                                                 |
| 40    | L/min                                                                               |
| 1.4   | cfm                                                                                 |
| 37    | dB                                                                                  |
| 11    | lbs.                                                                                |
| 8 1/8 | In                                                                                  |
| 6 3/8 | In                                                                                  |
| 7 1/2 | In                                                                                  |
| 3/4   | In                                                                                  |
|       |                                                                                     |
| 1/2   | In                                                                                  |
|       | 30<br>1.3 -<br>2<br>1.75<br>40<br>1.4<br>37<br>11<br>8 1/8<br>6 3/8<br>7 1/2<br>3/4 |