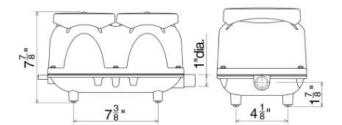

## **DIMENSIONS**

## **Product Details:**

- Linear Diaphragmair pump
- Quiet Operation
- Oil free operation
- Thermal over load protection
- Easy Maintenance

| Rated Voltage          | 120     | Volts |
|------------------------|---------|-------|
| Power supply Frequency | 60      | Hz    |
| Power Consumption      | 155     | W     |
| Suggested Pressure     | 2.2-3.5 | PSI   |
| Range                  |         |       |
| Normal Pressure        | 2.9     | PSI   |
| Airflow at Rated       | 200     | L/min |
| Pressure               | 7.1     | cfm   |
| Sound level            | 43      | dB    |
| Weight                 | 20      | lbs.  |
| Length                 | 12 7/8  | In    |
| Width                  | 7 1/8   | In    |
| Height                 | 7 7/8   | In    |
| Outlet Outer Diameter  | 1       | In    |
| Outlet Inner Diameter  | 3/8     | In    |