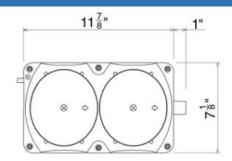

## **DIMENSIONS**

## **Product Details:**

- Linear Diaphragmair pump
- Quiet Operation
- Oil free operation
- Thermal over load protection
- Easy Maintenance

| Rated Voltage          | 120     | Volts |
|------------------------|---------|-------|
| Power supply Frequency | 60      | Hz    |
| Power Consumption      | 155     | W     |
| Suggested Pressure     | 2.2-3.5 | PSI   |
| Range                  |         |       |
| Normal Pressure        | 2.9     | PSI   |
| Airflow at Rated       | 200     | L/min |
| Pressure               | 7.1     | cfm   |
| Sound level            | 43      | dB    |
| Weight                 | 20      | lbs.  |
| Length                 | 12 7/8  | In    |
| Width                  | 7 1/8   | In    |
| Height                 | 7 7/8   | In    |
| Outlet Outer Diameter  | 1       | In    |
| Outlet Inner Diameter  | 3/8     | In    |