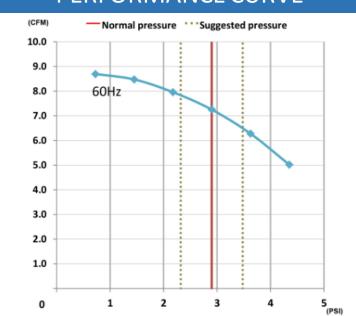

## **PERFORMANCE CURVE**

## **Product Details:**

- Linear Diaphragmair pump
- Quiet Operation
- Oil free operation
- Thermal over load protection
- Easy Maintenance

| Rated Voltage          | 120     | Volts |
|------------------------|---------|-------|
| Power supply Frequency | 60      | Hz    |
| Power Consumption      | 155     | W     |
| Suggested Pressure     | 2.2-3.5 | PSI   |
| Range                  |         |       |
| Normal Pressure        | 2.9     | PSI   |
| Airflow at Rated       | 200     | L/min |
| Pressure               | 7.1     | cfm   |
| Sound level            | 43      | dB    |
| Weight                 | 20      | lbs.  |
| Length                 | 12 7/8  | In    |
| Width                  | 7 1/8   | In    |
| Height                 | 7 7/8   | In    |
| Outlet Outer Diameter  | 1       | In    |
| Outlet Inner Diameter  | 3/8     | In    |