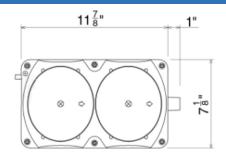

#### **Product Details:**

- Linear Diaphragm air pump
- Quiet Operation
- Oil free operation
- Thermal over load protection
- Easy Maintenance

| Rated Voltage         | 120    | Volts |
|-----------------------|--------|-------|
| Power supply          | 60     | Hz    |
| Frequency             |        |       |
| Power Consumption     | 115    | W     |
| Suggested Pressure    | 2.2-   | PSI   |
| Range                 | 3.4    |       |
| Normal Pressure       | 2.9    | PSI   |
| Airflow at Rated      | 150    | L/    |
| Pressure              |        | min   |
|                       | 5.3    | cfm   |
| Sound level           | 41     | dB    |
| Weight                | 20     | lbs.  |
| Length                | 12 7/8 | In    |
| Width                 | 7 1/8  | In    |
| Height                | 7 7/8  | In    |
| Outlet Outer Diameter | 1      | In    |
| Outlet Inner Diameter | 3/4    | In    |

# **DIMENSIONS**