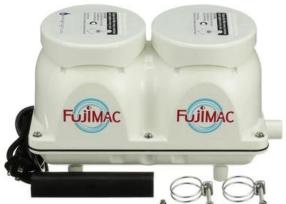

## FujiMAC 150R2

#### **Product Details:**

- Linear Diaphragm air pump
- Quiet Operation
- Oil free operation
- Thermal over load protection
- Easy Maintenance

| Rated Voltage         | 120    | Volts |
|-----------------------|--------|-------|
| Power supply          | 60     | Hz    |
| Frequency             |        |       |
| Power Consumption     | 115    | W     |
| Suggested Pressure    | 2.2-   | PSI   |
| Range                 | 3.4    |       |
| Normal Pressure       | 2.9    | PSI   |
| Airflow at Rated      | 150    | L/    |
| Pressure              |        | min   |
|                       | 5.3    | cfm   |
| Sound level           | 41     | dB    |
| Weight                | 20     | lbs.  |
| Length                | 12 7/8 | In    |
| Width                 | 7 1/8  | In    |
| Height                | 7 7/8  | In    |
| Outlet Outer Diameter | 1      | In    |
| Outlet Inner Diameter | 3/4    | In    |