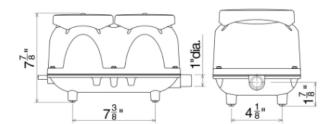

#### **Product Details:**

- Linear Diaphragm air pump
- Quiet Operation
- Oil free operation
- Thermal over load protection
- Easy Maintenance

| Rated Voltage         | 120    | Volts |
|-----------------------|--------|-------|
| Power supply          | 60     | Hz    |
| Frequency             |        |       |
| Power Consumption     | 115    | W     |
| Suggested Pressure    | 2.2-   | PSI   |
| Range                 | 3.4    |       |
| Normal Pressure       | 2.9    | PSI   |
| Airflow at Rated      | 150    | L/    |
| Pressure              |        | min   |
|                       | 5.3    | cfm   |
| Sound level           | 41     | dB    |
| Weight                | 20     | lbs.  |
| Length                | 12 7/8 | In    |
| Width                 | 7 1/8  | In    |
| Height                | 7 7/8  | In    |
| Outlet Outer Diameter | 1      | In    |
| Outlet Inner Diameter | 3/4    | In    |

# **DIMENSIONS**