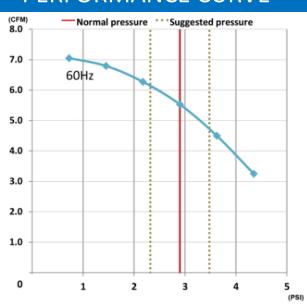

#### **Product Details:**

- Linear Diaphragm air pump
- Quiet Operation
- Oil free operation
- Thermal over load protection
- Easy Maintenance

| Rated Voltage         | 120    | Volts |
|-----------------------|--------|-------|
| Power supply          | 60     | Hz    |
| Frequency             |        |       |
| Power Consumption     | 115    | W     |
| Suggested Pressure    | 2.2-   | PSI   |
| Range                 | 3.4    |       |
| Normal Pressure       | 2.9    | PSI   |
| Airflow at Rated      | 150    | L/    |
| Pressure              |        | min   |
|                       | 5.3    | cfm   |
| Sound level           | 41     | dB    |
| Weight                | 20     | lbs.  |
| Length                | 12 7/8 | In    |
| Width                 | 7 1/8  | In    |
| Height                | 7 7/8  | In    |
| Outlet Outer Diameter | 1      | In    |
| Outlet Inner Diameter | 3/4    | In    |

### PERFORMANCE CURVE