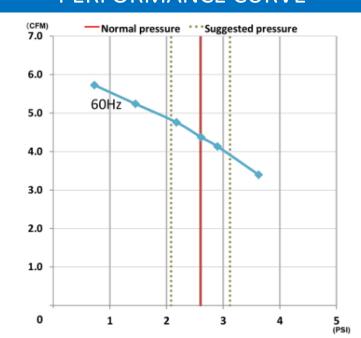

### **Product Details:**

- Linear Diaphragm air pump
- **Quiet Operation**
- Oil free operation
- Thermal over load protection
- Easy maintenance

| Rated Voltage         | 120   | Volts |
|-----------------------|-------|-------|
| Power supply          | 60    | Hz    |
| Frequency             |       |       |
| Power Consumption     | 93    | W     |
| Suggested Pressure    | 2-3.1 | PSI   |
| Range                 |       |       |
| Normal Pressure       | 2.6   | PSI   |
| Airflow at Rated      | 120   | L/min |
| Pressure              | 4.2   | cfm   |
| Sound level           | 41    | dB    |
| Weight                | 11    | lbs.  |
| Length                | 8 1/8 | In    |
| Width                 | 6 3/8 | In    |
| Height                | 7 1/2 | In    |
| Outlet Outer Diameter | 1     | In    |
| Outlet Inner Diameter | 3/4   | In    |

### PERFORMANCE CURVE