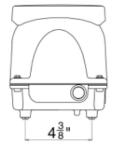

### **Product Details:**

- Linear Diaphragm air pump
- **Quiet Operation**
- Oil free operation
- Thermal over load protection
- Easy maintenance

| Rated Voltage         | 120   | Volts |
|-----------------------|-------|-------|
| Power supply          | 60    | Hz    |
| Frequency             |       |       |
| Power Consumption     | 93    | W     |
| Suggested Pressure    | 2-3.1 | PSI   |
| Range                 |       |       |
| Normal Pressure       | 2.6   | PSI   |
| Airflow at Rated      | 120   | L/min |
| Pressure              | 4.2   | cfm   |
| Sound level           | 41    | dB    |
| Weight                | 11    | lbs.  |
| Length                | 8 1/8 | In    |
| Width                 | 6 3/8 | In    |
| Height                | 7 1/2 | In    |
| Outlet Outer Diameter | 1     | In    |
| Outlet Inner Diameter | 3/4   | In    |

# **DIMENSIONS**