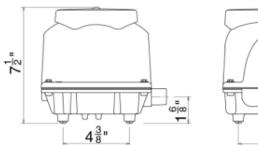

### **Product Details:**

- Linear Diaphragm air pump
- **Quiet Operation**
- Oil free operation
- Thermal over load protection
- Easy maintenance

| Rated Voltage         | 120   | Volts |
|-----------------------|-------|-------|
| Power supply          | 60    | Hz    |
| Frequency             |       |       |
| Power Consumption     | 93    | W     |
| Suggested Pressure    | 2-3.1 | PSI   |
| Range                 |       |       |
| Normal Pressure       | 2.6   | PSI   |
| Airflow at Rated      | 120   | L/min |
| Pressure              | 4.2   | cfm   |
| Sound level           | 41    | dB    |
| Weight                | 11    | lbs.  |
| Length                | 8 1/8 | In    |
| Width                 | 6 3/8 | In    |
| Height                | 7 1/2 | In    |
| Outlet Outer Diameter | 1     | In    |
| Outlet Inner Diameter | 3/4   | In    |

# **DIMENSIONS**

# $7\frac{1}{8}$ "