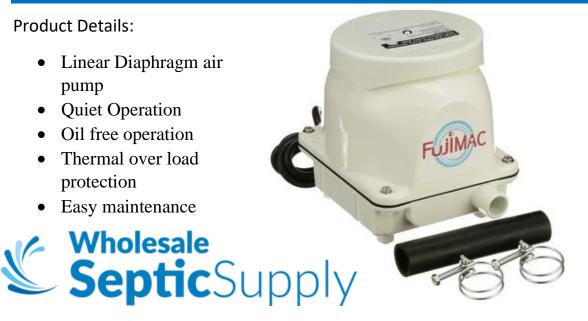

### **Product Details:**

- Linear Diaphragm air pump
- **Quiet Operation**
- Oil free operation
- Thermal over load protection
- Easy maintenance

| Rated Voltage         | 120   | Volts |
|-----------------------|-------|-------|
| Power supply          | 60    | Hz    |
| Frequency             |       |       |
| Power Consumption     | 93    | W     |
| Suggested Pressure    | 2-3.1 | PSI   |
| Range                 |       |       |
| Normal Pressure       | 2.6   | PSI   |
| Airflow at Rated      | 120   | L/min |
| Pressure              | 4.2   | cfm   |
| Sound level           | 41    | dB    |
| Weight                | 11    | lbs.  |
| Length                | 8 1/8 | In    |
| Width                 | 6 3/8 | In    |
| Height                | 7 1/2 | In    |
| Outlet Outer Diameter | 1     | In    |
| Outlet Inner Diameter | 3/4   | In    |