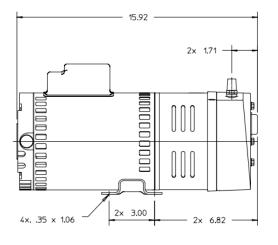

## DIMENSIONS

#### Inches

### **Product details:**

- Rotary Vane style air compressor
- Low air pulsation
- Low maintenance
- Thermal overload protection
- Oil free operation
- Heavy duty
- One-year warranty

| Rated Voltage     | Volts  | 115          |
|-------------------|--------|--------------|
| Power supply      | Hz     | 60           |
| Frequency         |        |              |
| Current           | Amps   | 9.2          |
| Power             | W (hp) | 560 (3/4)    |
| Rotations Per     | RPM    | 1725         |
| Minute            |        |              |
| Maximum Pressure  | PSI    | 10           |
| Maximum Airflow   | L/min  | 280          |
|                   | cfm    | 10           |
| Sound level       | dB(A)  | Less than 70 |
| Temperature Range | °F     | 33.8 - 104   |
| Weight            | lbs.   | 47           |
| Length            | In     | 16           |
| Width             | In     | 6.5          |
| Height (without   | In     | 8.6          |
| filter)           |        |              |