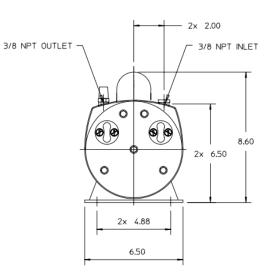

## DIMENSIONS

#### Inches

### **Product details:**

- Rotary Vane style air compressor
- Low air pulsation
- Low maintenance
- Thermal overload protection
- Oil free operation
- Heavy duty
- One-year warranty

| Rated Voltage     | Volts  | 115          |
|-------------------|--------|--------------|
| Power supply      | Hz     | 60           |
| Frequency         |        |              |
| Current           | Amps   | 9.2          |
| Power             | W (hp) | 560 (3/4)    |
| Rotations Per     | RPM    | 1725         |
| Minute            |        |              |
| Maximum Pressure  | PSI    | 10           |
| Maximum Airflow   | L/min  | 280          |
|                   | cfm    | 10           |
| Sound level       | dB(A)  | Less than 70 |
| Temperature Range | °F     | 33.8 - 104   |
| Weight            | lbs.   | 47           |
| Length            | In     | 16           |
| Width             | In     | 6.5          |
| Height (without   | In     | 8.6          |
| filter)           |        |              |