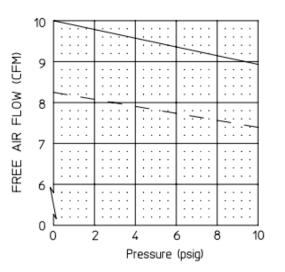

### PERFORMANCE CURVE

### **Product details:**

- Rotary Vane style air compressor
- Low air pulsation
- Low maintenance
- Thermal overload protection
- Oil free operation
- Heavy duty
- One-year warranty

| Rated Voltage     | Volts  | 115          |
|-------------------|--------|--------------|
| Power supply      | Hz     | 60           |
| Frequency         |        |              |
| Current           | Amps   | 9.2          |
| Power             | W (hp) | 560 (3/4)    |
| Rotations Per     | RPM    | 1725         |
| Minute            |        |              |
| Maximum Pressure  | PSI    | 10           |
| Maximum Airflow   | L/min  | 280          |
|                   | cfm    | 10           |
| Sound level       | dB(A)  | Less than 70 |
| Temperature Range | °F     | 33.8 - 104   |
| Weight            | lbs.   | 47           |
| Length            | In     | 16           |
| Width             | In     | 6.5          |
| Height (without   | In     | 8.6          |
| filter)           |        |              |