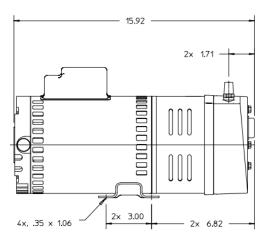

ncy         |         |              |
| Current           | Amps    | 4.8          |
| Power             | W (hp)  | 560 (3/4)    |
| Rotations Per     | RPM     | 1725         |
| Minute            |         |              |
| Maximum Pressure  | PSI     | 10           |
| Maximum Airflow   | L / min | 280          |
|                   | cfm     | 10           |
| Sound level       | dB(A)   | Less than 70 |
| Temperature Range | °F      | 33.8 - 104   |
| Weight            | lbs.    | 47           |
| Length            | In      | 16           |
| Width             | In      | 6.5          |
| Height (without   | In      | 8.6          |
| filter)           |         |              |
|                   |         |              |

### **DIMENSIONS**

## PERFORMANCE CURVE

#### Inches