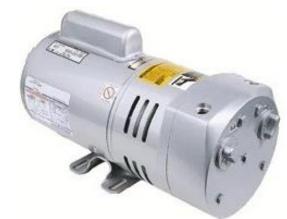

# Gast 1023-101Q-G608NEX (230 V)

#### **Product Details:**

- Rotary Vane style air compressor
- Low air pulsation
- Low maintenance
- Thermal overload protection
- Oil free operation
- Heavy duty
- One-year warranty

| Rated Voltage     | Volts   | 230          |
|-------------------|---------|--------------|
| Power supply      | Hz      | 60           |
| Frequency         |         |              |
| Current           | Amps    | 4.8          |
| Power             | W (hp)  | 560 (3/4)    |
| Rotations Per     | RPM     | 1725         |
| Minute            |         |              |
| Maximum Pressure  | PSI     | 10           |
| Maximum Airflow   | L / min | 280          |
|                   | cfm     | 10           |
| Sound level       | dB(A)   | Less than 70 |
| Temperature Range | °F      | 33.8 - 104   |
| Weight            | lbs.    | 47           |
| Length            | In      | 16           |
| Width             | In      | 6.5          |
| Height (without   | In      | 8.6          |
| filter)           |         |              |
|                   |         |              |