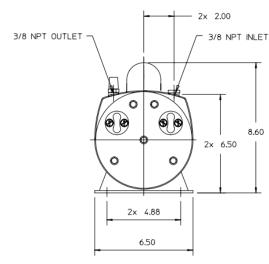

y         |         |              |
| Current           | Amps    | 4.8          |
| Power             | W (hp)  | 560 (3/4)    |
| Rotations Per     | RPM     | 1725         |
| Minute            |         |              |
| Maximum Pressure  | PSI     | 10           |
| Maximum Airflow   | L / min | 280          |
|                   | cfm     | 10           |
| Sound level       | dB(A)   | Less than 70 |
| Temperature Range | °F      | 33.8 - 104   |
| Weight            | lbs.    | 47           |
| Length            | In      | 16           |
| Width             | In      | 6.5          |
| Height (without   | In      | 8.6          |
| filter)           |         |              |
|                   |         |              |

### **DIMENSIONS**

## PERFORMANCE CURVE

#### Inches