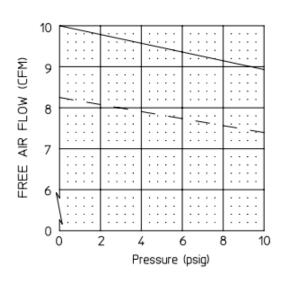

|         |              |
| Current           | Amps    | 4.8          |
| Power             | W (hp)  | 560 (3/4)    |
| Rotations Per     | RPM     | 1725         |
| Minute            |         |              |
| Maximum Pressure  | PSI     | 10           |
| Maximum Airflow   | L / min | 280          |
|                   | cfm     | 10           |
| Sound level       | dB(A)   | Less than 70 |
| Temperature Range | °F      | 33.8 - 104   |
| Weight            | lbs.    | 47           |
| Length            | In      | 16           |
| Width             | In      | 6.5          |
| Height (without   | In      | 8.6          |
| filter)           |         |              |
|                   |         |              |

### **DIMENSIONS**

## PERFORMANCE CURVE

#### Inches