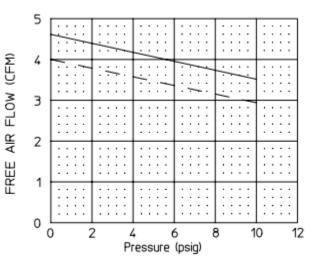

rload protection
- Oil free operation
- Heavy duty
- One-year warranty



| Rated Voltage   | V      | 120       |
|-----------------|--------|-----------|
| Power supply    | Hz     | 60        |
| Frequency       |        |           |
| Power           | W (hp) | 190 (1/4) |
| Current         | Amps   | 4.6       |
| Maximum         | L/min  | 127       |
| Airflow         | cfm    | 4.5       |
| Noise Level     | dB(A)  | Less than |
|                 |        | 70        |
| Weight          | lbs.   | 32        |
| Length          | In     | 14.12     |
| Width           | In     | 5.63      |
| Height (Without | In     | 6.36      |
| filter)         |        |           |

# Septic Supply

### DIMENSIONS

### PERFORMANCE CURVE





\*Solid line for 60 Hz \*\*Dashed line for 50 Hz