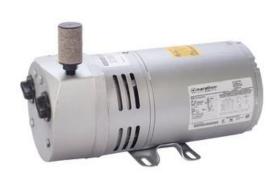

## Gast 0523-101Q-G588NDX

#### **Product Details:**

- Rotary Vane style air compressor
- Low air pulsation
- Low maintenance
- Thermal overload protection
- Oil free operation
- Heavy duty
- One-year warranty

| Rated Voltage   | V      | 120       |
|-----------------|--------|-----------|
| Power supply    | Hz     | 60        |
| Frequency       |        |           |
| Power           | W (hp) | 190 (1/4) |
| Current         | Amps   | 4.6       |
| Maximum         | L/min  | 127       |
| Airflow         | cfm    | 4.5       |
| Noise Level     | dB(A)  | Less than |
|                 |        | 70        |
| Weight          | lbs.   | 32        |
| Length          | In     | 14.12     |
| Width           | In     | 5.63      |
| Height (Without | In     | 6.36      |
| filter)         |        |           |