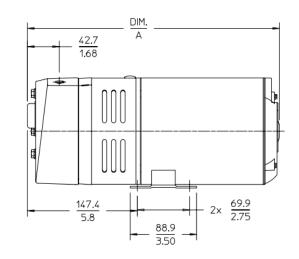

- Low air pulsation
- Low maintenance
- Thermal overload protection
- Oil free operation
- Heavy duty
- One-year warranty



| Rated Voltage   | V      | 120       |
|-----------------|--------|-----------|
| Power supply    | Hz     | 60        |
| Frequency       |        |           |
| Power           | W (hp) | 190 (1/4) |
| Current         | Amps   | 4.6       |
| Maximum         | L/min  | 127       |
| Airflow         | cfm    | 4.5       |
| Noise Level     | dB(A)  | Less than |
|                 |        | 70        |
| Weight          | lbs.   | 32        |
| Length          | In     | 14.12     |
| Width           | In     | 5.63      |
| Height (Without | In     | 6.36      |
| filter)         |        |           |

# Septic Supply

### DIMENSIONS

### PERFORMANCE CURVE





\*Solid line for 60 Hz \*\*Dashed line for 50 Hz