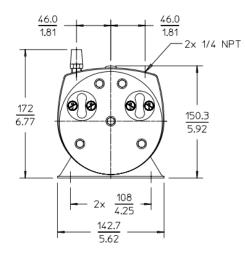

or
- Low air pulsation
- Low maintenance
- Thermal overload protection
- Oil free operation
- Heavy duty
- One-year warranty



| Rated Voltage   | V      | 120       |
|-----------------|--------|-----------|
| Power supply    | Hz     | 60        |
| Frequency       |        |           |
| Power           | W (hp) | 190 (1/4) |
| Current         | Amps   | 4.6       |
| Maximum         | L/min  | 127       |
| Airflow         | cfm    | 4.5       |
| Noise Level     | dB(A)  | Less than |
|                 |        | 70        |
| Weight          | lbs.   | 32        |
| Length          | In     | 14.12     |
| Width           | In     | 5.63      |
| Height (Without | In     | 6.36      |
| filter)         |        |           |

# Septic Supply

### DIMENSIONS

### PERFORMANCE CURVE





\*Solid line for 60 Hz \*\*Dashed line for 50 Hz