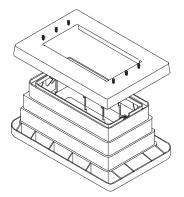

Our QuickPad<sup>™</sup> mounting pad and support base makes installation and mounting of StrongBox<sup>®</sup> enclosures easier than ever. No concrete is needed!

The mounting pad uses our unique fastening system that allows for easy, secure attachment of the enclosure to the pad and the pad to the support base.

Together, the heavy-duty pad, support base and a Strong Box<sup>®</sup> enclosure form a complete unit that is secure, stable and vandal resistant.

The buried support base provides added stability and security for the entire assembly. All mounting hardware is stainless steel to prevent corrosion and rust.