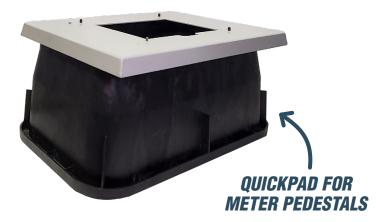

# **QUICKPAD™** MOUNTING BASE

Our QuickPad<sup>™</sup> mounting pad and support base makes installation and mounting of StrongBox<sup>®</sup> enclosures easier than ever. No concrete is needed!

The mounting pad uses our unique fastening system that allows for easy, secure attachment of the enclosure to the pad and the pad to the support base.

Together, the heavy-duty pad, support base and a Strong Box<sup>®</sup> enclosure form a complete unit that is secure, stable and vandal resistant.

The buried support base provides added stability and security for the entire assembly. All mounting hardware is stainless steel to prevent corrosion and rust.

## Your #1 Support Solution for all StrongBox® Enclosures

## SIMPLE - SECURE - NO CONCRETE NEEDED!