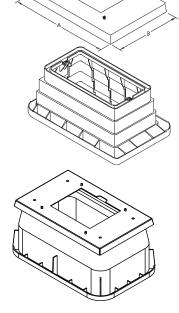

### **QuickPads for StrongBox® Enclosures**

**B** 18

#### DIMENSIONS (INCHES)

|                                        | ( )                                                                                                                                                                                                       |                                                                                                                                                                                                                                            |
|----------------------------------------|-----------------------------------------------------------------------------------------------------------------------------------------------------------------------------------------------------------|--------------------------------------------------------------------------------------------------------------------------------------------------------------------------------------------------------------------------------------------|
|                                        | А                                                                                                                                                                                                         | В                                                                                                                                                                                                                                          |
| QuickPad for SB-16                     | 28.5                                                                                                                                                                                                      | 18.5                                                                                                                                                                                                                                       |
| QuickPad for SB-18                     | 28.5                                                                                                                                                                                                      | 18.5                                                                                                                                                                                                                                       |
| QuickPad for SB-18D                    | 28.5                                                                                                                                                                                                      | 28.5                                                                                                                                                                                                                                       |
| QuickPad for SB-22                     | 28.5                                                                                                                                                                                                      | 28.5                                                                                                                                                                                                                                       |
| QuickPad for SB-24                     | 28.5                                                                                                                                                                                                      | 18.5                                                                                                                                                                                                                                       |
| QuickPad for SB-24D                    | 28.5                                                                                                                                                                                                      | 28.5                                                                                                                                                                                                                                       |
| QuickPad for Metered Enclosure         | 28.5                                                                                                                                                                                                      | 28.5                                                                                                                                                                                                                                       |
| QuickPad for Light Duty Cabinets LD-16 | 20                                                                                                                                                                                                        | 17                                                                                                                                                                                                                                         |
| QuickPad for CSP Meters                | 28.5                                                                                                                                                                                                      | 18.5                                                                                                                                                                                                                                       |
| QuickPad for MPE Meters                | 32                                                                                                                                                                                                        | 25                                                                                                                                                                                                                                         |
| QuickPad for MPS Meters                | 32                                                                                                                                                                                                        | 25                                                                                                                                                                                                                                         |
|                                        | QuickPad for SB-16QuickPad for SB-18QuickPad for SB-18DQuickPad for SB-22QuickPad for SB-24QuickPad for SB-24DQuickPad for Metered EnclosureQuickPad for Light Duty Cabinets LD-16QuickPad for MPE Meters | AQuickPad for SB-1628.5QuickPad for SB-1828.5QuickPad for SB-18D28.5QuickPad for SB-2228.5QuickPad for SB-2428.5QuickPad for SB-24D28.5QuickPad for Metered Enclosure28.5QuickPad for Light Duty Cabinets LD-1620QuickPad for MPE Meters32 |

**DIMENSIONS (INCHES)** 