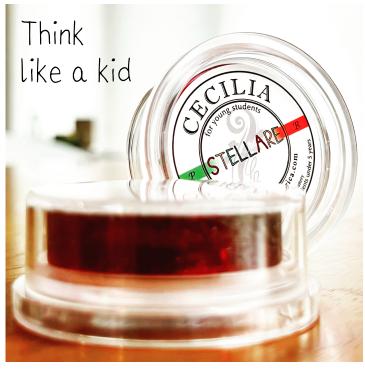

**CECILIA STELLARE (UPC: 850597002655)** 

## STELLARE

CECILIA "STELLARE" is the first glowing rosin made specially for young students that can add a lot of fun and motivation when they are getting ready to play the instrument.

The mini LED lights inside the rosin are activated by a motion sensor, and they blink when you open the lid and while you rosin the bow.

Teachers can be creative with this rosin to make the lessons and trainings more fun and productive for their young students.

STELLARE is specially blended to better accommodate non full size instruments for young students in novice and intermediate levels.