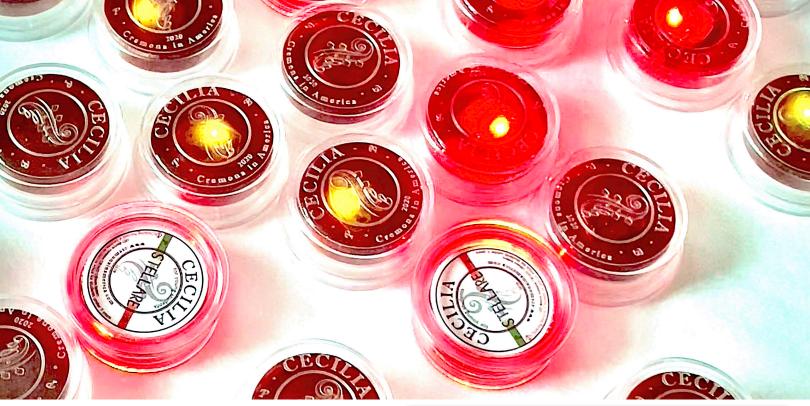

## STELLARE

CECILIA "STELLARE" is the first glowing rosin made specially for young students that can add a lot of fun and motivation when they are getting ready to play the instrument.

The mini LED lights inside the rosin are activated by a motion sensor, and they blink when you open the lid and while you rosin the bow.