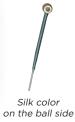

Green ring: low tension Orange ring: high tension

Silk color

on the ball side

**Green ring:** low tension - **Orange ring:** high tension Identical colors for the fractional viola strings.

### Fractional viola sets Medium tension.

All NEW CRYSTAL sets and individuals can be delivered in tubes. Unit strings and NEW CRYSTAL sets for fractional viola are delivered in tubes.

set 200A vibrating lenght > 26 cm set 210 vibrating lenght > 28 cm set 220 vibrating lenght > 30 cm set 230 vibrating lenght > 32,5 cm Silk colors on the ball side