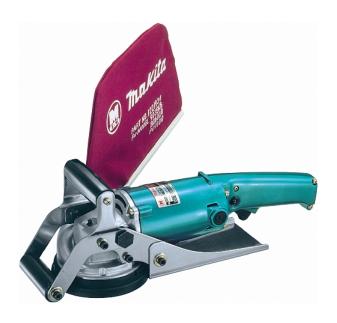

## Product information 110MM CONCRETE PLANER

## PC1100

| Hole Diameter              | 15 mm                  |
|----------------------------|------------------------|
| Max Stock Removal (1 Pass) | 2.5 mm                 |
| Noise sound pressure       | 88 dB(A)               |
| Noise sound power          | 99 dB(A)               |
| Noise K factor             | 3 dB(A)                |
| Max Wheel Diameter         | 110 mm                 |
| Input wattage              | 1020 w                 |
| No Load Speed              | 10000 rpm              |
| Vibration K factor         | 1.5 m/sec <sup>2</sup> |
| Vibration no load          | 4 m/sec <sup>2</sup>   |
| Net weight                 | 4.3 kg                 |
|                            |                        |

## STANDARD EQUIPMENT: 782401-1 WRENCH REPLACEMENT20

- Double Insulation
- Built-in dust collection system

Details correct as of: 5-5-2016 Makita reserve the right to change specifications at any time owing to their policy of constant improvement. Accessories shown are not necessarily supplied.