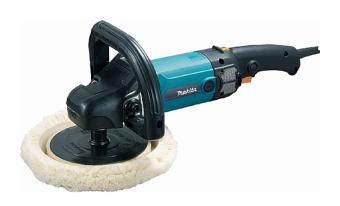

## **Product information**

## Polisher 180mm

| 9237CB               |                        |
|----------------------|------------------------|
| Wool Bonnet Diameter | 180 mm                 |
| Input Wattage 110v   | 1,100 w                |
| Input Wattage 240v   | 1,200 w                |
| No Load Speed        | 600 - 3,200 rpm        |
| Vibration K factor   | 1.5 m/sec <sup>2</sup> |
| Vibration polishing  | 2.5 m/sec <sup>2</sup> |
| Net weight           | 3.4 kg                 |

- Ergonomically designed loop handle with rubberised soft grip
- Double Insulation
- Elastomer bumpers on gear housing protects a precious surface, such as a car body from damage and scratches.
- Screw down type vent dust cover prevents ingress of wool fibres.
- Constant speed control
- Soft start feature.
- · Variable speed control dial.