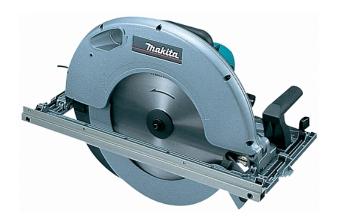

## Product information 355MM CIRCULAR SAW

| 5143R                        |                        |
|------------------------------|------------------------|
| Depth of Cut @ 90°           | 130 mm                 |
| Blade Diameter               | 355 mm                 |
| Depth of Cut @ 45°           | 90 mm                  |
| Bore Diameter                | 30 mm                  |
| Noise sound pressure         | 94 dB(A)               |
| Noise sound power            | 105 dB(A)              |
| Noise K factor               | 3 dB(A)                |
| Input Wattage                | 2200 w                 |
| No Load Speed                | 2700 rpm               |
| Vibration K factor           | 1.5 m/sec <sup>2</sup> |
| Vibration: Cutting Chipboard | 2.5 m/sec <sup>2</sup> |

- Dust extraction facility
- Electric brake
- Heavy duty construction ideal for site work
- Ideal for cutting larger timber up to 100mm