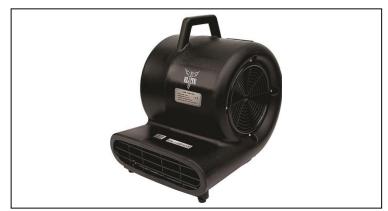

## **Sales Specification Sheet**

Product Code – CB3000T110

Product Description - 110V CARPET BLOWER 3000CFM

## **Product Specification & Technical Data**

Elite is a manufacturer of high quality products that are specifically built to withstand the rigours of the construction industry. The CB3000 Carpet Dryer is ideal for drying after floods or spillages, and will significantly reduce the drying time of wet carpets. The CB3000 Carpet Dryer also aids circulation drying of vertical walls and ceilings due to its vertical position.

- Robust polyethylene casing
- 3 speed control fan
- Weight: 17kg
- CFM: 3000, 3-speed
- 110 Volt unit with 16 amp plug