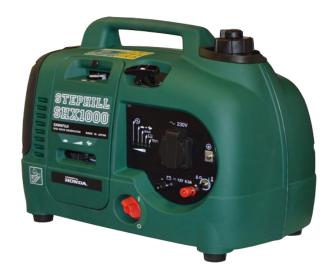

## **1kVA Super Silent Petrol Generator**

SHX1000

| GENERATOR SPECIFICATION |             |  |
|-------------------------|-------------|--|
| Frequency               | 50Hz        |  |
| Phase                   | Single      |  |
| Voltage                 | 230         |  |
| Max. AC Output          | 1000watts   |  |
| Rated AC Output         | 900watts    |  |
| DC Output               | 12v 8.3Amps |  |
| Alternator              | Invertor    |  |
| Fuel tank capacity      | 3.8 Litres  |  |
| Autonomy full load      | 5.5hrs      |  |
| LWA                     | 89          |  |
| DBA @ 7M                | 64          |  |

Ideal for DIY, garden and leisure applications

**Compact & Ultra Light** 

**Invertor Technology** 

| DIMENSIONS (mm) |       |        |           |  |  |
|-----------------|-------|--------|-----------|--|--|
| Length          | Width | Height | Weight KG |  |  |
| 465             | 265   | 380    | 14        |  |  |

| CONTROL PANEL                       |  |
|-------------------------------------|--|
| Push Button MCB Overload protection |  |
| 3 Pin Domestic Socket 230v          |  |
| Positive & Negative DC Terminals    |  |
| (Battery Charging)                  |  |
| Low -High Power Setting             |  |