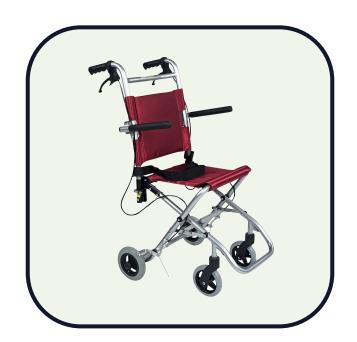

## MICRO TRANSIT CHAIR WITH TRAVEL BAG

- Lightweight, weighs only 6.9 kg
- Compact transit chair designed for travel purposes
- Easy to fold, and compact enough to fit into a travel bag.
- Light aluminium frame
- Flip-up armrests
- Assisted brakes, and comes with a free seat belt and carry bag.

|                   | SPECIFICATIONS    |
|-------------------|-------------------|
| Overall Width     | :51 cm            |
| Seat Width        | : 38 cm           |
| Rear Wheel        | : 6" Solid        |
| Front Wheel       | : 5" Solid        |
| Seat Height       | : 45 cm           |
| Overall Height    | : 88 cm           |
| Folded Dimensions | : 48 x 34 x 66 cm |
| Loading Capacity  | : 100 kg          |
| Net Weight        | : 6.9 kg          |