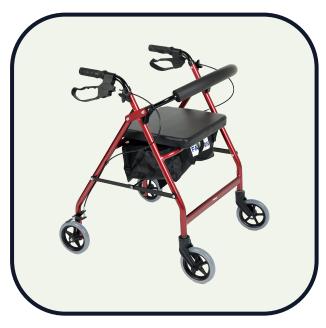

## **4-WHEEL ALUMINIUM ROLLATOR**

- Handle height can be adjusted in 1" increments.
- Comes with new seamless padded seat with zippered pouch under seat.
- Removable, hinged padded backrest can be folded up or down.
- Comes with standard carry pouch under the seat for added privacy and security of personal items
- Easy to use deluxe loop locks.
- Serrated brakes.
- Ergonomic handles are easy to grip and are adjustable in height.

|                   | SPECIFICATIONS          |
|-------------------|-------------------------|
| Overall Width     | :61 cm                  |
| Seat Width        | : 45 cm                 |
| Rear Wheel        | : 15 cm                 |
| Front Wheel       | : 15 cm                 |
| Seat Height       | : 55 cm                 |
| Overall Length    | :61 cm                  |
| Backrest Height   | : 25 cm                 |
| Overall Height    | : 79 - 90 cm adjustable |
| Folded Dimensions | : 63 x 24 x 85 cm       |
| Loading Capacity  | : 100 kg                |
| Net Weight        | : 6.9 kg                |