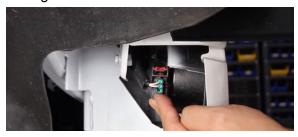

#### Step 2: Unplug the turn signal wiring

The wiring for the left and right turn signals needs to be removed prior to removing the grill. Unplug the turn signal wiring on the left and right sides.

Step 3: Remove the grill