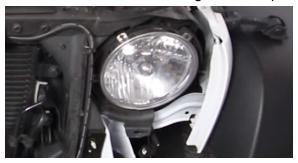

#### Step 4: Remove the original headlight

Using the T15 Torx Wrench, unscrew the screws that fasten the trim ring to the Jeep.

Unplug the headlight from the Jeep.

Step 5: Connect the LED Headlight Install the new headlight into your Jeep utilizing the harnesses in the kit.

### Step 6: Install headlight trim ring

Reinstall the headlight trim ring on the new LED headlight. Use the T15 torx screwdriver to drive the screws in.

Step 7: Reinstall the grill

Starting at the bottom, realign the headlight with the guiding pin on the bottom. Then apply pressure to reseat the clips.