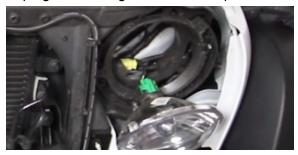

#### Step 2: Unplug the turn signal wiring

The wiring for the left and right turn signals needs to be removed prior to removing the grill. Unplug the turn signal wiring on the left and right sides.

Step 3: Remove the grill

On the bottom are a few tabs that secure the grill. Firmly pull on the bottom left side of the grill towards you. Then firmly pull on the bottom right side of the girl towards you.

#### Step 4: Remove the original headlight

Using the T15 Torx Wrench, unscrew the screws that fasten the trim ring to the Jeep.

Unplug the headlight from the Jeep.

Step 5: Connect the LED Headlight Install the new headlight into your Jeep utilizing the harnesses in the kit.