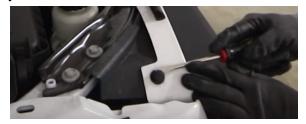

#### Step 1: Unfasten the grill

To remove the grill, there are 6 pull-tabs located on the top.

Using the flat head screwdriver, pull up the center portion of the pull tab and then remove it from the grill. Repeat this for all 6 pull tabs. Do not pull the grill off the Jeep