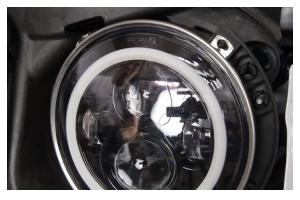

#### Step 4: Remove the original headlight

Using the T15 Torx Wrench, unscrew the screws that fasten the trim ring to the Jeep.

Unplug the headlight from the Jeep.

Step 5: Connect the LED Headlight Install the new headlight into your Jeep utilizing the harnesses in the kit.

### Step 6: Install headlight trim ring

Reinstall the headlight trim ring on the new LED headlight. Use the T15 torx screwdriver to drive the screws in.

Step 7: Reinstall the grill

Starting at the bottom, realign the headlight with the guiding pin on the bottom. Then apply pressure to reseat the clips.