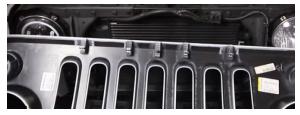

On the bottom are a few tabs that secure the grill. Firmly pull on the bottom left side of the grill towards you. Then firmly pull on the bottom right side of the girl towards you.