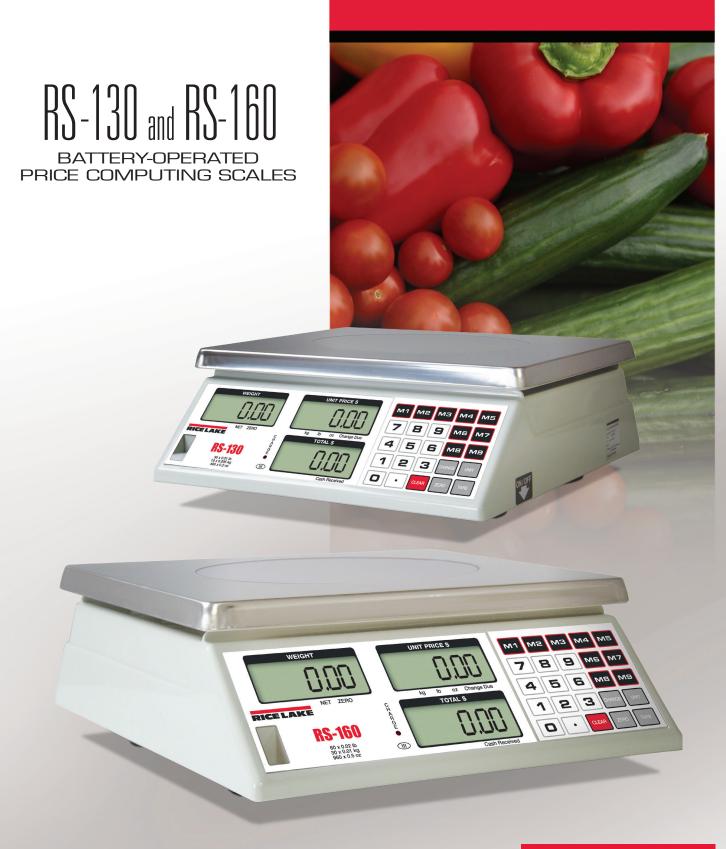

# RS-130 and RS-160 BATTERY-OPERATED PRICE COMPUTING SCALES

# Accurate, Affordable and Portable

The RS-130 and RS-160 retail scales are the ultimate choice for simple price computing applications. Delivering unmatched convenience and accuracy, the RS-130 and RS-160 provide one-button operation with weight displays in either pounds, kilograms or ounces.

For added convenience, the RS-130 and RS-160 can toggle units of measure and save tare, price and nine direct price lookups. Cash back calculation allows you to guickly provide cash back for applications where a cash register is not present. The scales' large, stainless steel platters provide ample room for product,

and standard in-use covers assure years of trouble-free operation.

The RS-130 and RS-160 are NTEP Certified and powered by an included rechargeable battery. A low-battery annunciator signals the operator when it's time to recharge. The RS-130 and RS-160 offer the most accurate, portable and affordable solutions for simple price computing needs.

#### **Standard Features**

- Toggle between pounds/kilograms/ounces
- Nine PLU keys for direct price lookups
- Cash back calculation
- Large, stainless steel platter
- Easy-to-read backlit displays
- In-use cover
- Battery charge indicator
- Included internal, sealed battery
- NTEP-Certified Legal for Trade