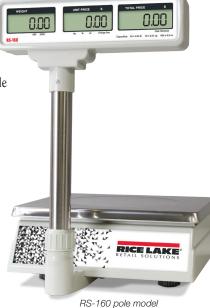

Easy-to-read displays on the back of the RS-130 and RS-160 allow viewing by the customer.

RS-130 bench model pictured with backlight on