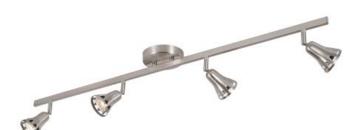

## W-494 **Contemporary** 4 Light Track

## **SPECIFICATIONS:**

Width (in) Height (in) Depth (in) Weight (lbs) 4 3/4 6 1/2 39 5

Glass: Finish Matched Shades

Track Lighting

Material: Metal, Glass

Product:

Finish Shown: Brushed Nickel

Finish Options:

Rubbed Oil Bronze (ROB), Brushed Nickel (BN)

Bulbs, Wattage: 50 Bulbs, Base: GU-10 Bulbs, Quantity: 4

Country of Origin: CHINA

Certification: C-UL-US DRY UPC: 736916599979 BN UPC: 736916599986 ROB

Swatch: Rubbed Oil Bronze

Warranty: 1 year parts repair or replacement.

Additional Information: Adjust fixturelengthsfrom61/2"to181/2" to 30 1/2. Bulb not included.

www.tglighting.com | Spec Sheet | W-494

www.tglighting.com