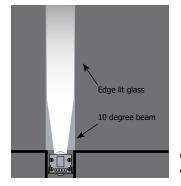

# Warm White with 10° Clear Grazing Lens Distance Foot Candles 12in 104 24in 48 36in 28 48in 12

# **Applications:**

Indoor Only - Highlight textured vertical surfaces, brick or stone walls, sheer curtains or edge lit glass