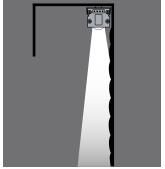

# Warm White with 10° Clear Grazing Lens Distance Foot Candles 12in 104 24in 48 36in 28 48in 12

# **Applications:**

Indoor Only - Highlight textured vertical surfaces, brick or stone walls, sheer curtains or edge lit glass