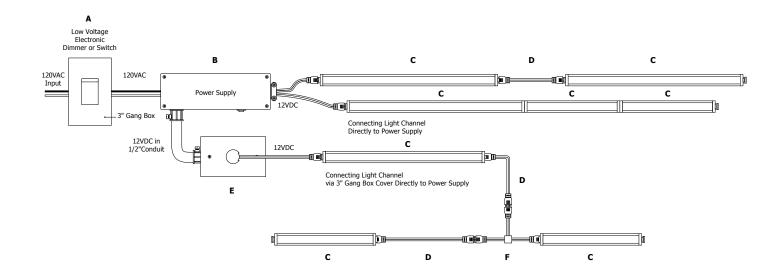

Grazing Light Along Edge Lit Glass

Grazing Light Along Textured Wall

- A. Lutron Dimmers
  - Diva DVELV-300P or Skylark SELV-300P
- B. 60W 12VDC Power Supply

TEB-60L-12DC

C. Light Channel Micro Wall Grazer

LCMG-12V-\_-WW-\_

- D. Flexible connector order to length
- LC-CFX-\_
- E. Optional: 3" Rectangle Canopy Cover **3RE-WH** or 4" Round Canopy Cover **4RD-WH** or Splice Box **1RB-WH**
- F. 3" Flexible T-Connector

SS-CFXT-3IN

PROJECT:

FIXTURE