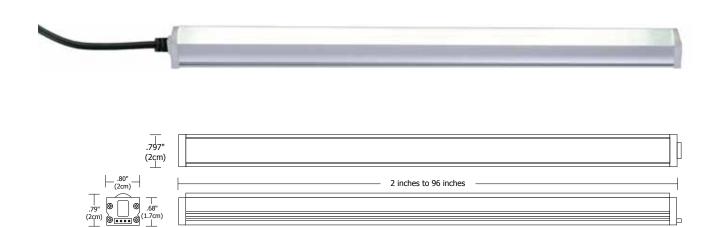

# **Description:**

The Light Channel Micro Grazer LED features 12 volt Soft Strip Premium (SS2P) included inside a slim, paintable aluminum extrusion. The asymmetrical 10 degree lens is ideal for creating dramatic grazing effects. The flexible linear system is sold in 2 inch increments up to 96 inches and includes mounting clip with each 2 foot section; fixtures can be linked end-to-end with plug-in or flexible connectors for a maximum length of 25 feet. At only 2.3 watts, each foot of Light Channel contains 36 warm-white, high CRI LEDs with excellent color rendering. The surface mount fixtures are powered by a 60 watt power supply, which is dimmable with an electronic low voltage dimmer. Includes a 6 foot power feed cable.