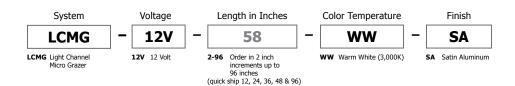

# **Description:**

The Light Channel Micro Grazer LED features 12 volt Soft Strip Premium (SS2P) included inside a slim, paintable aluminum extrusion. The asymmetrical 10 degree lens is ideal for creating dramatic grazing effects. The flexible linear system is sold in 2 inch increments up to 96 inches and includes mounting clip with each 2 foot section; fixtures can be linked end-to-end with plug-in or flexible connectors for a maximum length of 25 feet. At only 2.3 watts, each foot of Light Channel contains 36 warm-white, high CRI LEDs with excellent color rendering. The surface mount fixtures are powered by a 60 watt power supply, which is dimmable with an electronic low voltage dimmer. Includes a 6 foot power feed cable.