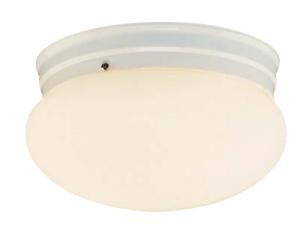

## 3620 2 LT FLUSHMOUNT MUSHROOM GLASS

**NICKEL** 

BRASS

**BRONZE** 

## **SPECIFICATIONS:**

Width (in) Height (in) Depth (in) Weight (lbs) 10 5 1/4 3

Finish Shown: WHITE

Finish Options

Brushed Nickel. Polished Brass. Rubbed Oil

Bronze. White

Product Line: FLUSHMOUNT

Glass: OPAL Material: METAL

Bulbs, Wattage: 60

WHITE

Bulbs, Base: MEDIUM BASE

Bulbs, Quantity: 2

Country of Origin: CHINA

Certification: C-UL-US DAMP

UPC: 736916 164191 BN UPC: 736916 188906 PB UPC: 736916 245814 **ROB** UPC: 736916 179157 WH