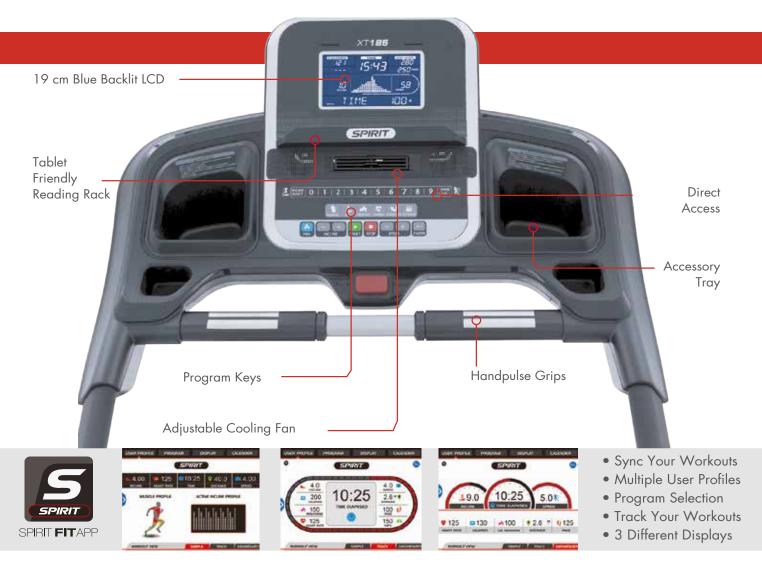

## **FEATURES**

- 19 cm bright blue backlit LCD screen
- Direct access Speed and Incline buttons to save time and make workouts more efficient
- Contact heart rate monitoring makes your workouts more effective
- Spacious 51 x 140 cm workout area with powerful 2.75HP motor
- Adjustable cooling fan for added comfort

## **EQUIPMENT SPECIFICATIONS**

| Console           | 19 cm Blue Backlit LCD, Tablet Friendly Reading Rack, Adjustable Fan |
|-------------------|----------------------------------------------------------------------|
| Programs          | Manual, Hill, Fat Burn, Cardio, Strength, Interval                   |
| Heart Rate        | Pulse Grips                                                          |
| Speed/Incline     | 0.8 - 16 km / 10 Levels                                              |
| Handlebar Toggles | N/A                                                                  |
| Drive Motor       | 2.75 HP                                                              |
| Deck              | 19 mm                                                                |
| Belt              | 51 x 140                                                             |
| Rollers           | 63 mm & 2.0 (Crowned)                                                |
| Frame             | Folding, Heavy-Gauge High Strength w/ Durable Powder Coat Paint      |
| Dimensions        | 198 x 89 x 147.3 cm                                                  |
| Product Weight    | 105.6 kg                                                             |
| Max User Weight   | 125 kg                                                               |
|                   |                                                                      |