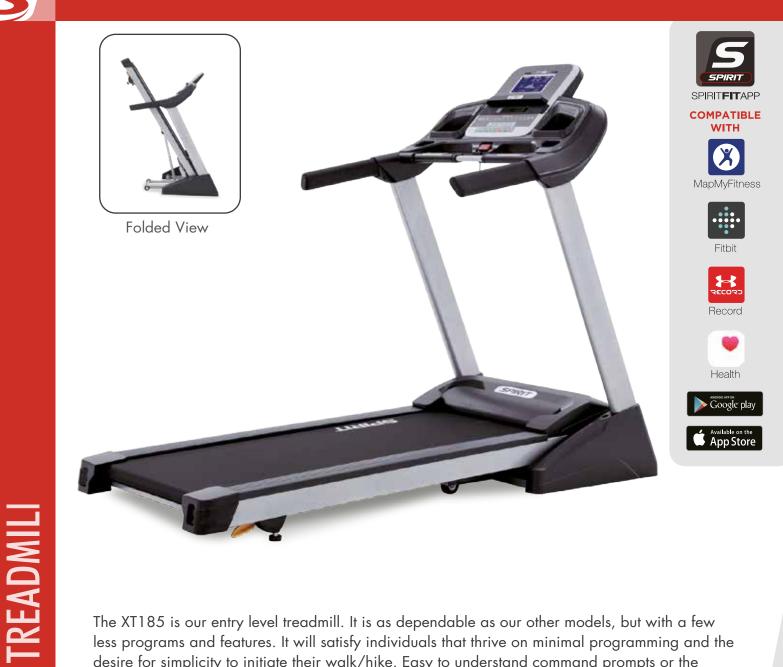

The XT185 is our entry level treadmill. It is as dependable as our other models, but with a few less programs and features. It will satisfy individuals that thrive on minimal programming and the desire for simplicity to initiate their walk/hike. Easy to understand command prompts or the ability to just press start to begin your journey are attributes of this model.

## **EQUIPMENT SPECIFICATIONS**

| Console           | 19 cm Blue Backlit LCD, Tablet Friendly Reading Rack, Adjustable Fan |
|-------------------|----------------------------------------------------------------------|
| Programs          | Manual, Hill, Fat Burn, Cardio, Strength, Interval                   |
| Heart Rate        | Pulse Grips                                                          |
| Speed/Incline     | 0.8 - 16 km / 10 Levels                                              |
| Handlebar Toggles | N/A                                                                  |
| Drive Motor       | 2.75 HP                                                              |
| Deck              | 19 mm                                                                |
| Belt              | 51 x 140                                                             |
| Rollers           | 63 mm & 2.0 (Crowned)                                                |
| Frame             | Folding, Heavy-Gauge High Strength w/ Durable Powder Coat Paint      |
| Dimensions        | 198 x 89 x 147.3 cm                                                  |
| Product Weight    | 105.6 kg                                                             |
| Max User Weight   | 125 kg                                                               |
|                   |                                                                      |