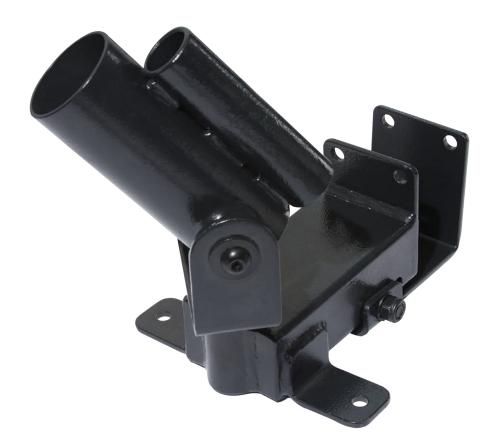

## **Heavy T-Bar Row Platform**

Fits all standard and olympic bars. Simply put one end of the straight bar into the Heavy T-Bar Row Platform cup and load up the other end with a lat blaster bar and all the weight you can handle. The Heavy T-Bar Row Platform features a bronze Oil-Lite bushing that pivots up and down. The platform locks rock-solid to either steel tubing (usually on rack or home gym), or bolted to the floor. Full 360° horizontal swivel makes it a dream come true in tight workout quarters. Built for a lifetime of heavy-duty back-blasting workouts! Patent Pending. Cannot be used independently.

## **Special Features**

- Fits both Olympic and Standard Bars
- Features an oversized solid steel axle pivot point
- Dual bronze Oil-Lite bushings
- Locks on to any 2" or 3" tubing, or it can be bolted to the floor
- Full 360° swivel-ability