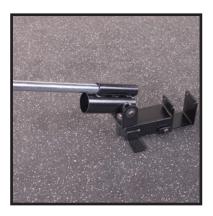

## **Heavy T-Bar Row Platform**

Fits all standard and olympic bars. Simply put one end of the straight bar into the Heavy T-Bar Row Platform cup and load up the other end with a lat blaster bar and all the weight you can handle. The Heavy T-Bar Row Platform features a bronze Oil-Lite bushing that pivots up and down. The platform locks rock-solid to either steel tubing (usually on rack or home gym), or bolted to the floor. Full 360° horizontal swivel makes it a dream come true in tight workout quarters. Built for a lifetime of heavy-duty back-blasting workouts! Patent Pending. Cannot be used independently.

## **Special Features**

- Fits both Olympic and Standard Bars
- Features an oversized solid steel axle pivot point
- Dual bronze Oil-Lite bushings
- Locks on to any 2" or 3" tubing, or it can be bolted to the floor
- Full 360° swivel-ability