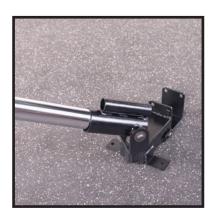

## **Heavy T-Bar Row Platform**

Fits all standard and olympic bars. Simply put one end of the straight bar into the Heavy T-Bar Row Platform cup and load up the other end with a lat blaster bar and all the weight you can handle. The Heavy T-Bar Row Platform features a bronze Oil-Lite bushing that pivots up and down. The platform locks rock-solid to either steel tubing (usually on rack or home gym), or bolted to the floor. Full 360° horizontal swivel makes it a dream come true in tight workout quarters. Built for a lifetime of heavy-duty back-blasting workouts! Patent Pending. Cannot be used independently.

## **Special Features**

- Fits both Olympic and Standard Bars
- Features an oversized solid steel axle pivot point
- Dual bronze Oil-Lite bushings
- Locks on to any 2" or 3" tubing, or it can be bolted to the floor
- Full 360° swivel-ability