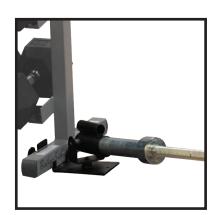

## **T-Bar Row Platform**

Fits all standard and Olympic bars. Simply put one end of the straight bar into the platform cup and load up the other end with a lat blaster bar and all the weight you can handle. The T-Bar Row Platform features a bronze Oil-Lite bushing that pivots up and down. The T-Bar Row Platform locks rock-solid to either steel tubing (usually on rack or home gym), or bolted to the floor. Full 360° horizontal swivel makes it a dream come true in tight workout quarters. Built for a lifetime of heavy-duty backblasting workouts! Patent Pending. Cannot be used independently.

Olympic bar optional