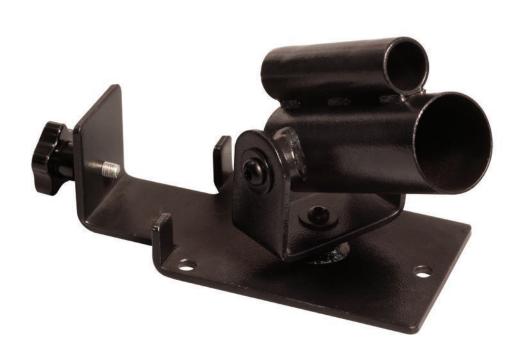

## **T-Bar Row Platform**

Fits all standard and Olympic bars. Simply put one end of the straight bar into the platform cup and load up the other end with a lat blaster bar and all the weight you can handle. The T-Bar Row Platform features a bronze Oil-Lite bushing that pivots up and down. The T-Bar Row Platform locks rock-solid to either steel tubing (usually on rack or home gym), or bolted to the floor. Full 360° horizontal swivel makes it a dream come true in tight workout quarters. Built for a lifetime of heavy-duty backblasting workouts! Patent Pending. Cannot be used independently.

## **Special Features**

- Fits both Olympic and Standard straight bars
- Vertical steel bushing pivot goes up and down
- Locks on to either steel tubing or it can be bolted to the floor