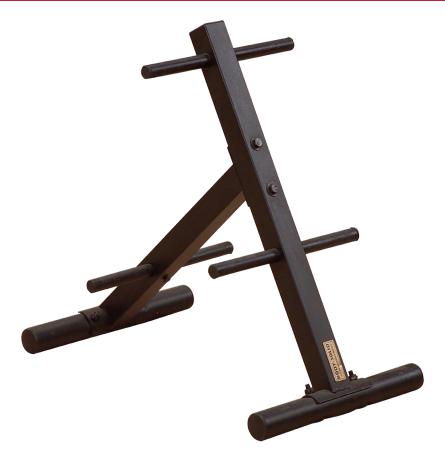

## **SWT14**Body-Solid Standard Plate Tree

Shown with optional Standard Weights:

## SWT14 Standard Plate Tree

Keep your workout area safe and well organized with the SWT14 Standard Plate Tree. Rock-solid EZ-Load design directs the weight load to the center, reducing the risk of tipping. Six storage posts suspend your weight plates for fast and easy storage. 1000 lbs. of weight capacity.

## **Special Features**

- 1000lbs. of weight capacity
- Holds Standard Plates (1" diameter hole)
- Six plate horns
- Stable design avoids tipping
- Rock-solid EZ-Load design