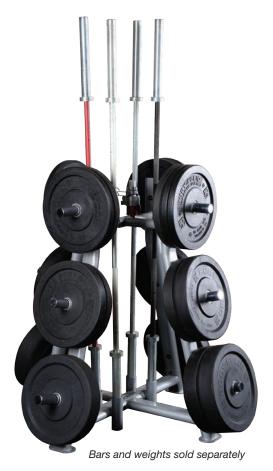

#### **Commercial Weight Tree**

Keep weights and bars organized with Body-Solid's SWT1000 Commercial Weight Tree. Featuring 12 chrome weight posts, four integrated olympic bar holders and two integrated olympic collar holders, the SWT1000 keeps your gym or facility compact and organized. Designed to fit all sizes of olympic plates including larger diameter bumper plates as well as olympic bars, the SWT1000 Commercial Weight Tree is specifically designed to fit in any sized facility and carries a full commercial rating.

## **Special Features**

- 12 Chrome Weight Posts
- 4 Integrated Olympic Bar Holders
- 2 Integrated Olympic Collar Holders
- Perfect for Bumper Plates
- Oval 11 Gauge Steel Frame