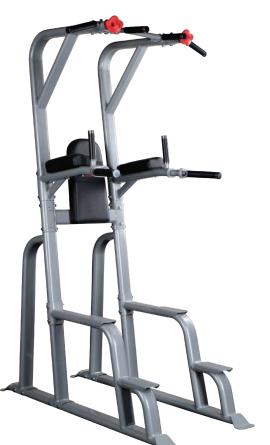

## **SVKR1000** Pro Clubline Vertical Knee Raise

Dips

Body-Solid ProCht Line

Knee Raises

#### SVKR1000 Vertical Knee Raise

Take your pull-ups, chin-ups and dips to the next-level with Body-Solid's SVKR1000 Vertical Knee Raise - one of the most versatile and effective VKR machines on the market today. Revolving dip handles move out of the way to allow you to perform the dozens of available exercises. Build strong shoulders, lats, traps and more by performing a variety of pull-up and chin-up exercises, and utilizing multiple close and wide grips (including an exclusive rockclimbing grip) or work on body weight training and develop your core with leg raises and hang crunches.

Multiple steps make access easy for any size users while an oval heavy gauge steel frame ensures unmatched durability regardless of the facility or frequency of use.

Weight: 305 lbs. Dimensions: 62"L x 37"W x 103"H