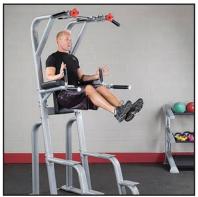

## **SVKR1000** Pro Clubline Vertical Knee Raise

Dips

Body-Solid ProCht Line

Knee Raises

#### SVKR1000 Vertical Knee Raise

Take your pull-ups, chin-ups and dips to the next-level with Body-Solid's SVKR1000 Vertical Knee Raise - one of the most versatile and effective VKR machines on the market today. Revolving dip handles move out of the way to allow you to perform the dozens of available exercises. Build strong shoulders, lats, traps and more by performing a variety of pull-up and chin-up exercises, and utilizing multiple close and wide grips (including an exclusive rockclimbing grip) or work on body weight training and develop your core with leg raises and hang crunches.