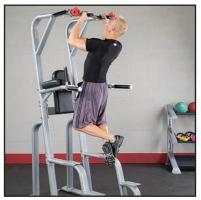

# Pull-Ups and Chin-Ups (with multiple hand grips)

#### SVKR1000 Vertical Knee Raise

Take your pull-ups, chin-ups and dips to the next-level with Body-Solid's SVKR1000 Vertical Knee Raise - one of the most versatile and effective VKR machines on the market today. Revolving dip handles move out of the way to allow you to perform the dozens of available exercises. Build strong shoulders, lats, traps and more by performing a variety of pull-up and chin-up exercises, and utilizing multiple close and wide grips (including an exclusive rockclimbing grip) or work on body weight training and develop your core with leg raises and hang crunches.