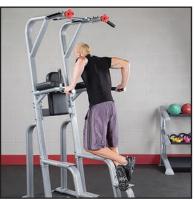

# Pull-Ups and Chin-Ups (with multiple hand grips)

#### SVKR1000 Vertical Knee Raise

Take your pull-ups, chin-ups and dips to the next-level with Body-Solid's SVKR1000 Vertical Knee Raise - one of the most versatile and effective VKR machines on the market today. Revolving dip handles move out of the way to allow you to perform the dozens of available exercises. Build strong shoulders, lats, traps and more by performing a variety of pull-up and chin-up exercises, and utilizing multiple close and wide grips (including an exclusive rockclimbing grip) or work on body weight training and develop your core with leg raises and hang crunches.